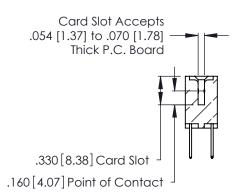

**Contact Code 560** 

INSULATOR MATERIAL: THERMOPLASTIC POLYESTER, UL 94V-0 CONTACT MATERIAL; COPPER, NICKEL, TIN ALLOY CA-725 CONTACT PLATING: GOLD ON THE MATING AREA, TIN-LEAD

ON THE CONTACT TAILS, NICKEL UNDERPLATE

346/396 SERIES CARD EDGE CONNECTOR CONTACT CODE 555,556,558,559,560 DIMENSIONS

YOUR CONNECTION TO QUALITY & SERVICE

**EDAC INC** TORONTO, ONTARIO CANADA

THESE DRAWINGS AND SPECIFICATIONS ARE THE PROPERTY OF EDAC INC.,AND SHALL NOT BE REPRODUCED, OR COPIED OR USED AS THE BASIS FOR THE MANUFACTURE OR SALE OF APPARATUS WITHOUT WRITTEN PERMISSION.