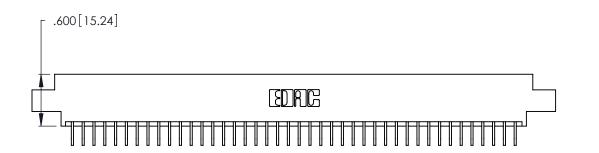

346/396 SERIES CARD EDGE CONNECTOR PART NUMBER: 346-084-559-802

**EDAC INC** TORONTO, ONTARIO CANADA

THESE DRAWINGS AND SPECIFICATIONS ARE THE PROPERTY OF EDAC INC., AND SHALL NOT BE REPRODUCED, OR COPIED OR USED AS THE BASIS FOR THE MANUFACTURE OR SALE OF APPARATUS WITHOUT WRITTEN PERMISSION.