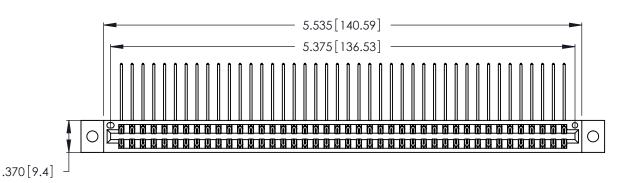

346/396 SERIES CARD EDGE CONNECTOR PART NUMBER: 346-084-559-802

**EDAC INC** TORONTO, ONTARIO CANADA

THESE DRAWINGS AND SPECIFICATIONS ARE THE PROPERTY OF EDAC INC., AND SHALL NOT BE REPRODUCED, OR COPIED OR USED AS THE BASIS FOR THE MANUFACTURE OR SALE OF APPARATUS WITHOUT WRITTEN PERMISSION.