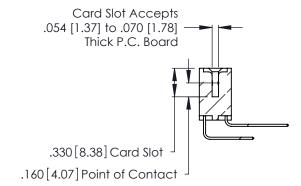

346/396 SERIES CARD EDGE CONNECTOR CONTACT CODE 555,556,558,559,560 DIMENSIONS

YOUR CONNECTION TO QUALITY & SERVICE

**EDAC INC** TORONTO, ONTARIO CANADA

THESE DRAWINGS AND SPECIFICATIONS ARE THE PROPERTY OF EDAC INC.,AND SHALL NOT BE REPRODUCED, OR COPIED OR USED AS THE BASIS FOR THE MANUFACTURE OR SALE OF APPARATUS WITHOUT WRITTEN PERMISSION.