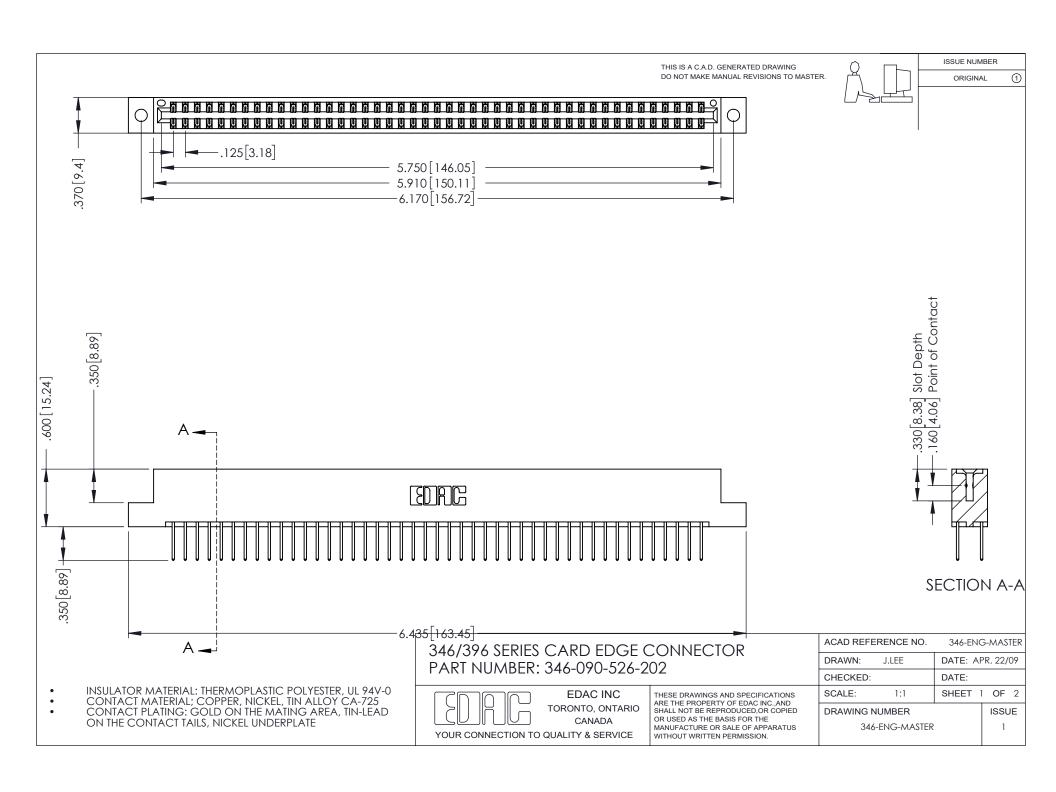

## **Contact Code 556**

INSULATOR MATERIAL: THERMOPLASTIC POLYESTER, UL 94V-0 CONTACT MATERIAL; COPPER, NICKEL, TIN ALLOY CA-725 CONTACT PLATING: GOLD ON THE MATING AREA, TIN-LEAD

ON THE CONTACT TAILS, NICKEL UNDERPLATE