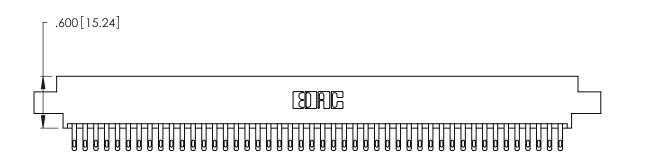

ISSUE NUMBER

ORIGINAL

(1)

INSULATOR MATERIAL: THERMOPLASTIC POLYESTER, UL 94V-0 CONTACT MATERIAL; COPPER, NICKEL, TIN\_ALLOY CA-725

CONTACT PLATING: GOLD ON THE MATING AREA, TIN-LEAD ON THE CONTACT TAILS, NICKEL UNDERPLATE

346/396 SERIES CARD EDGE CONNECTOR PART NUMBER: 346-092-500-802

**EDAC INC** TORONTO, ONTARIO CANADA

THESE DRAWINGS AND SPECIFICATIONS ARE THE PROPERTY OF EDAC INC.,AND SHALL NOT BE REPRODUCED, OR COPIED OR USED AS THE BASIS FOR THE MANUFACTURE OR SALE OF APPARATUS WITHOUT WRITTEN PERMISSION.