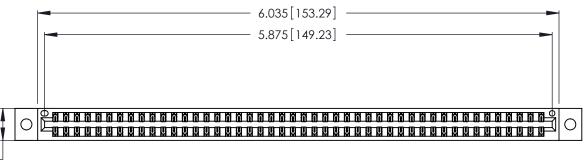

346/396 SERIES CARD EDGE CONNECTOR PART NUMBER: 346-092-500-802

**EDAC INC** TORONTO, ONTARIO CANADA

THESE DRAWINGS AND SPECIFICATIONS ARE THE PROPERTY OF EDAC INC.,AND SHALL NOT BE REPRODUCED, OR COPIED OR USED AS THE BASIS FOR THE MANUFACTURE OR SALE OF APPARATUS WITHOUT WRITTEN PERMISSION.

|  | ACAD REFERENCE NO. |       | 346-ENG-MASTER   |       |
|--|--------------------|-------|------------------|-------|
|  | DRAWN:             | J.LEE | DATE: APR. 22/09 |       |
|  | CHECKED:           |       | DATE:            |       |
|  | SCALE:             | N.T.S | SHEET            | OF 2  |
|  | DRAWING NUMBER     |       |                  | ISSUE |
|  | 346-ENG-MASTER     |       |                  | 1     |