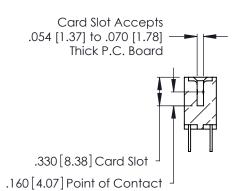

Contact Dimensions: 500-Wire Hole .050x.025 (1.27x0.64) - Tail LG. =.260 (6.60) .125 (3.18) Contact Spacing x .250 (6.35) Row Spacing

.370 [9.4]

THIS IS A C.A.D. GENERATED DRAWING DO NOT MAKE MANUAL REVISIONS TO MASTER.

THIS IS A C.A.D. GENERATED DRAWING DO NOT MAKE MANUAL REVISIONS TO MASTER.

ISSUE NUMBER

ORIGINAL

1

**Contact Code 555** 

Contact Code 556

**Contact Code 558** 

**Contact Code 559** 

Contact Code 560

INSULATOR MATERIAL: THERMOPLASTIC POLYESTER, UL 94V-0 CONTACT MATERIAL; COPPER, NICKEL, TIN ALLOY CA-725 CONTACT PLATING: GOLD ON THE MATING AREA, TIN-LEAD

ON THE CONTACT TAILS, NICKEL UNDERPLATE

346/396 SERIES CARD EDGE CONNECTOR CONTACT CODE 555,556,558,559,560 DIMENSIONS

YOUR CONNECTION TO QUALITY & SERVICE

**EDAC INC** TORONTO, ONTARIO CANADA

THESE DRAWINGS AND SPECIFICATIONS ARE THE PROPERTY OF EDAC INC.,AND SHALL NOT BE REPRODUCED, OR COPIED OR USED AS THE BASIS FOR THE MANUFACTURE OR SALE OF APPARATUS WITHOUT WRITTEN PERMISSION.