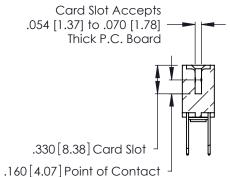

**Contact Code 560** 

INSULATOR MATERIAL: THERMOPLASTIC POLYESTER, UL 94V-0 CONTACT MATERIAL; COPPER, NICKEL, TIN ALLOY CA-725 CONTACT PLATING: GOLD ON THE MATING AREA, TIN-LEAD

ON THE CONTACT TAILS, NICKEL UNDERPLATE

346/396 SERIES CARD EDGE CONNECTOR CONTACT CODE 555,556,558,559,560 DIMENSIONS

YOUR CONNECTION TO QUALITY & SERVICE

**EDAC INC** TORONTO, ONTARIO CANADA

THESE DRAWINGS AND SPECIFICATIONS ARE THE PROPERTY OF EDAC INC.,AND SHALL NOT BE REPRODUCED, OR COPIED OR USED AS THE BASIS FOR THE MANUFACTURE OR SALE OF APPARATUS WITHOUT WRITTEN PERMISSION.