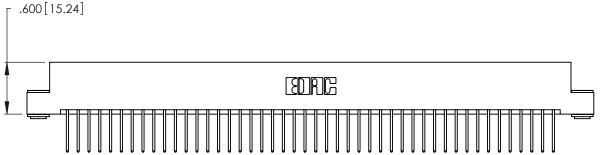

**Contact Code 560** 

INSULATOR MATERIAL: THERMOPLASTIC POLYESTER, UL 94V-0 CONTACT MATERIAL; COPPER, NICKEL, TIN ALLOY CA-725 CONTACT PLATING: GOLD ON THE MATING AREA, TIN-LEAD

ON THE CONTACT TAILS, NICKEL UNDERPLATE

346/396 SERIES CARD EDGE CONNECTOR CONTACT CODE 555,556,558,559,560 DIMENSIONS

YOUR CONNECTION TO QUALITY & SERVICE

**EDAC INC** TORONTO, ONTARIO CANADA

THESE DRAWINGS AND SPECIFICATIONS ARE THE PROPERTY OF EDAC INC.,AND SHALL NOT BE REPRODUCED, OR COPIED OR USED AS THE BASIS FOR THE MANUFACTURE OR SALE OF APPARATUS WITHOUT WRITTEN PERMISSION.