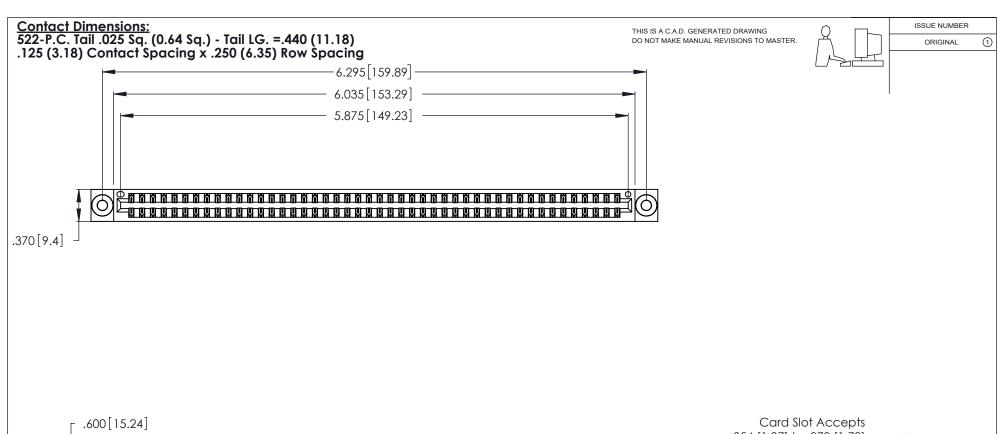

INSULATOR MATERIAL: THERMOPLASTIC POLYESTER, UL 94V-0 CONTACT MATERIAL; COPPER, NICKEL, TIN ALLOY CA-725

CONTACT PLATING: GOLD ON THE MATING AREA, TIN-LEAD ON THE CONTACT TAILS, NICKEL UNDERPLATE

346/396 SERIES CARD EDGE CONNECTOR PART NUMBER: 346-092-522-203

THIS IS A C.A.D. GENERATED DRAWING DO NOT MAKE MANUAL REVISIONS TO MASTER.

ISSUE NUMBER

ORIGINAL

1

**Contact Code 555** 

Contact Code 556

**Contact Code 558** 

**Contact Code 559** 