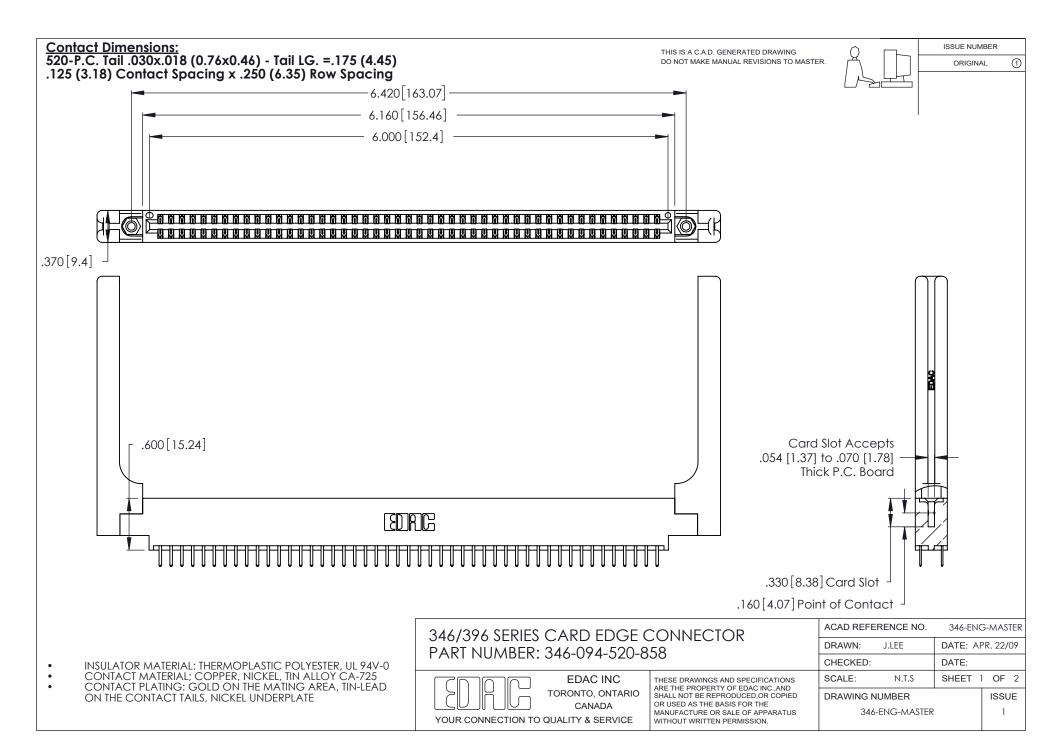

THIS IS A C.A.D. GENERATED DRAWING DO NOT MAKE MANUAL REVISIONS TO MASTER.

ISSUE NUMBER

ORIGINAL

1

**Contact Code 555** 

Contact Code 556

**Contact Code 558** 

**Contact Code 559** 

Contact Code 560

INSULATOR MATERIAL: THERMOPLASTIC POLYESTER, UL 94V-0 CONTACT MATERIAL; COPPER, NICKEL, TIN ALLOY CA-725 CONTACT PLATING: GOLD ON THE MATING AREA, TIN-LEAD

ON THE CONTACT TAILS, NICKEL UNDERPLATE

346/396 SERIES CARD EDGE CONNECTOR CONTACT CODE 555,556,558,559,560 DIMENSIONS

YOUR CONNECTION TO QUALITY & SERVICE

**EDAC INC** TORONTO, ONTARIO CANADA

THESE DRAWINGS AND SPECIFICATIONS ARE THE PROPERTY OF EDAC INC.,AND SHALL NOT BE REPRODUCED, OR COPIED OR USED AS THE BASIS FOR THE MANUFACTURE OR SALE OF APPARATUS WITHOUT WRITTEN PERMISSION.