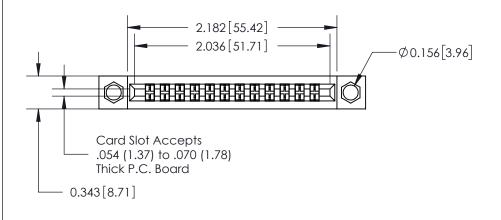

## **Contact Detail**

520-P.C. Tail .046x.015(1.17x0.38) - Tail LG.=.213(5.41) .156 [3.96] Contact Spacing with Single Centreline Row

## **Features**

- 316/306/356 Series UL Recognized
- .156 (3.96) Contact Spacing with Single Centreline Row
- Accepts .062 (1.57) Nominal Thickness P.C. Board
- Low Profile Insulator Body .460 (11.68)
- Contact Termination Options include P.C. Tail, Wire Hole & Wire Wrap
- Large Variety of Mounting Options
- Pre-assembled Card Guides Available
- Accepts Between Contact and In-Contact Polarizing Keys