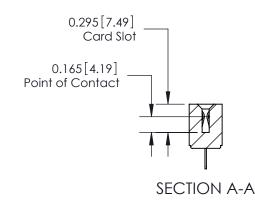

## **Specifications**

- Insulator Material: Thermoplastic Polyester, UL 94V-0
- Contact Material: Copper Alloy
- Contact Plating: Gold on the Mating Area, Tin on the Contact Tails, Nickel Underplate
- Current Rating: 5 Amperes Continuous
- Contact Resistance: 10 Milliohms Maximum
- Dielectric Withstanding Voltage: 1800 V AC rms at Sea Level Between Adjacent Contacts
- Insulation Resistance: 5000 Megohms Minimum
- Operating Temperature: -65 to +105 Degrees C
- Insertion Force: 16 oz (4.45 N) Maximum per Contact Pair when Tested with a .070 (1.78) Thick Gauge
- Withdrawal Force: 1 oz (0.28 N) Minimum per Contact Pair when Tested with a .054 (1.37) Thick Gauge