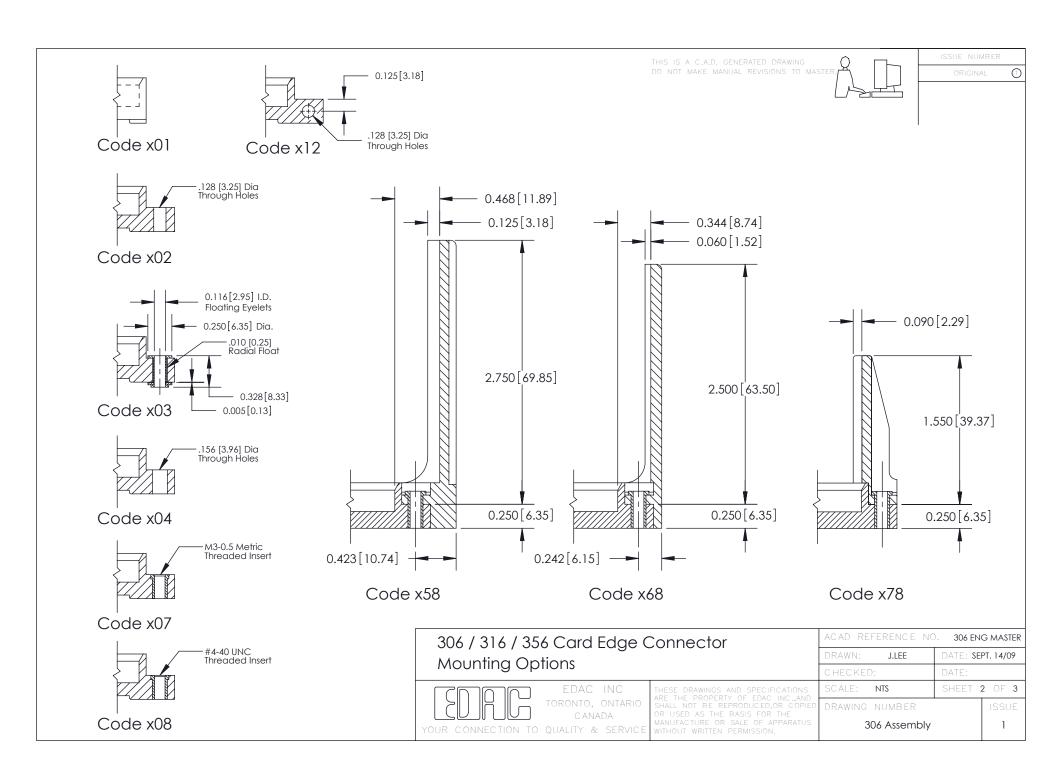

## **See Accompanying Pages for:**

- **Mounting Options**
- **Features and Specifications**

| 306 / 316 / 356 Card Edge Connector |
|-------------------------------------|
| Part Number: 356-012-520-108        |

YOUR CONNECTION TO QUALITY & SERVICE

| ACAD REFERENCE NO | . 306 ENG MASTER         |
|-------------------|--------------------------|
| DRAWN: J.LEE      | DATE: <b>SEPT. 14/09</b> |
| CHECKED:          | DATE:                    |
| SCALE: NTS        | SHEET 1 OF 3             |
| DRAWING NUMBER    | ISSUE                    |

306 Assembly

ISSUE NU

ORIGINAL