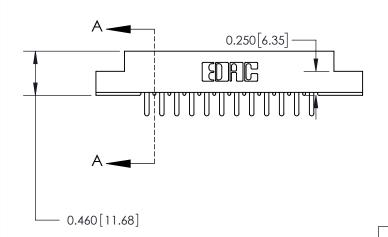

## **Features**

- 316/306/356 Series UL Recognized
- .156 (3.96) Contact Spacing with Single Centreline Row
- Accepts .062 (1.57) Nominal Thickness P.C. Board
- Low Profile Insulator Body .460 (11.68)
- Contact Termination Options include P.C. Tail, Wire Hole & Wire Wrap
- Large Variety of Mounting Options
- Pre-assembled Card Guides Available
- Accepts Between Contact and In-Contact Polarizing Keys