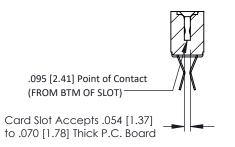

Mounting Option
.156 (3.96) Dia. Mounting Holes

**Contact Detail** 

Extender Board Bend (Code 522 Contacts)
.156 [3.96] Contact Spacing x .200 [5.08] Row Spacing

THIS IS A C.A.D. GENERATED DRAWING DO NOT MAKE MANUAL REVISIONS TO MAS