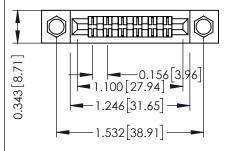

Mounting Option
.156 (3.96) Dia. Mounting Holes

**Contact Detail** 

Extender Board Bend (Code 522 Contacts)
.156 [3.96] Contact Spacing x .200 [5.08] Row Spacing

THIS IS A C.A.D. GENERATED DRAWING DO NOT MAKE MANUAL REVISIONS TO MAS