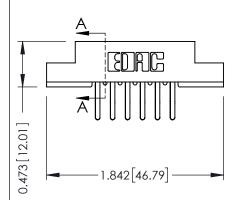

## SECTION A-A

307 ENG MASTER
DATE: AUG. 11/09

SHEET 1 OF 3

J.LEE

307 Assembly

NTS

| 307 / 357 Card Edge Connector<br>Part Number: 357-012-560-204 |                                        |                                                                                                                                             |
|---------------------------------------------------------------|----------------------------------------|---------------------------------------------------------------------------------------------------------------------------------------------|
| EDNG                                                          | EDAC INC<br>TORONTO, ONTARIO<br>CANADA | THESE DRAWINGS AND SPECIFICATIONS<br>ARE THE PROPERTY OF EDAC INC.,AND<br>SHALL NOT BE REPRODUCED,OR COPIED<br>OR USED AS THE BASIS FOR THE |