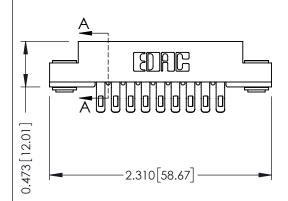

## SECTION A-A

307 ENG MASTER DATE: AUG. 11/09

SHEET 1 OF 3

J.LEE

| 307 / 357 Card Edge Connector<br>Part Number: 357-018-455-203 |                                        |                                                                                                                               |  |  |  |
|---------------------------------------------------------------|----------------------------------------|-------------------------------------------------------------------------------------------------------------------------------|--|--|--|
| 1 6/11 (6/11/6 6/1 66/1 6/6 166/166/166/166/166/              |                                        |                                                                                                                               |  |  |  |
|                                                               | EDAC INC<br>TORONTO, ONTARIO<br>CANADA | THESE DRAWINGS AND SPECIFICAT<br>ARE THE PROPERTY OF EDAC INC<br>SHALL NOT BE REPRODUCED,OR I<br>OR USED AS THE BASIS FOR THE |  |  |  |