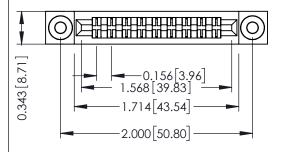

**Mounting Option** .116 (2.95) I.D. Floating Eyelets **Contact Detail** 

Extender Board Bend (Code 400 Contacts) .156 [3.96] Contact Spacing x .200 [5.08] Row Spacing