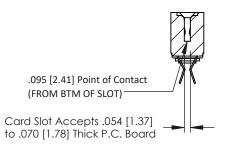

**Mounting Option** .116 (2.95) I.D. Floating Eyelets **Contact Detail** 

Extender Board Bend (Code 400 Contacts) .156 [3.96] Contact Spacing x .200 [5.08] Row Spacing