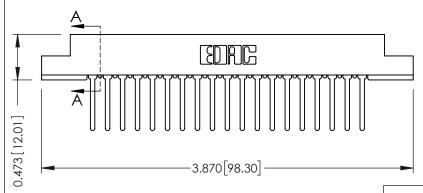

## SECTION A-A

.175 [4.45] Point of Contact (FROM BTM OF SLOT) Card Slot Accepts .054 [1.37] to .070 [1.78] Thick P.C. Board

307 / 357 Card Edge Connector Part Number: 357-019-447-108

YOUR CONNECTION TO QUALITY & SERVICE