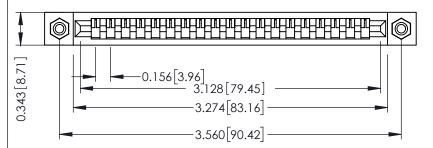

**Mounting Option** #4-40 Unified Threaded Inserts **Contact Detail** 

Wire Wrap .046x.013(1.17x0.33) - Tail LG=.520(13.21) .156 [3.96] Contact Spacing x .200 [5.08] Row Spacing

THIS IS A C.A.D. GENERATED DRAWING DO NOT MAKE MANUAL REVISIONS TO MASTER.