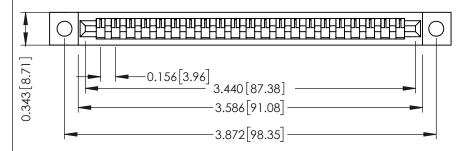

**Mounting Option** .128 (3.25) Dia. Mounting Holes **Contact Detail** 

Wire Wrap .046x.013(1.17x0.33) - Tail LG=.708(17.98) .156 [3.96] Contact Spacing x .200 [5.08] Row Spacing

307 / 357 Card Edge Connector Part Number: 357-021-545-102

| ACAD REFERENCE NO. 307 ENG MASTER |                  |
|-----------------------------------|------------------|
| DRAWN: J.LEE                      | DATE: AUG. 11/09 |
| CHECKED:                          | DATE:            |
| SCALE: NTS                        | SHEET 1 OF 3     |
| DRAWING NUMBER                    | ISSUE            |