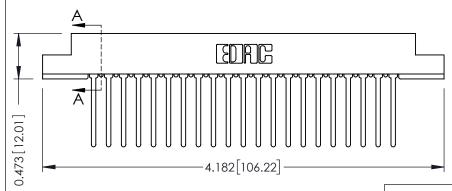

## SECTION A-A

.175 [4.45] Point of Contact (FROM BTM OF SLOT) Card Slot Accepts .054 [1.37] to .070 [1.78] Thick P.C. Board

**See Accompanying Pages for:** 

- **Contact Bend Details**
- **Mounting Options**

307 / 357 Card Edge Connector Part Number: 357-021-545-102

| ACAD REFERENCE NO. 307 ENG MASTER |                  |
|-----------------------------------|------------------|
| DRAWN: J.LEE                      | DATE: AUG. 11/09 |
| CHECKED:                          | DATE:            |
| SCALE: NTS                        | SHEET 1 OF 3     |
| DRAWING NUMBER                    | ISSUE            |