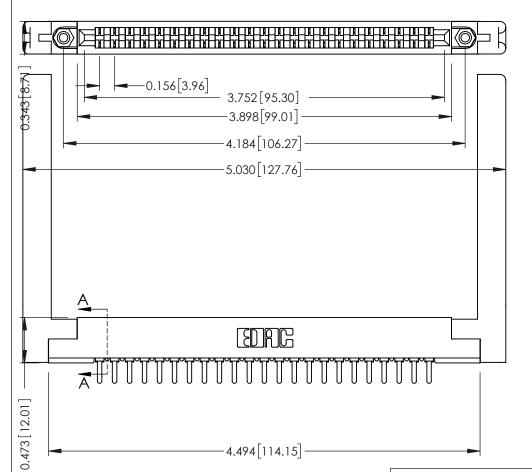

ORIGINAL

SECTION A-A

**See Accompanying Pages for:** 

- **Contact Bend Details**
- **Mounting Options**

307 / 357 Card Edge Connector Part Number: 357-023-421-158

**EDAC INC** TORONTO, ONTARIO CANADA

THESE DRAWINGS AND SPECIFICATIONS ARE THE PROPERTY OF EDAC INC.,AND SHALL NOT BE REPRODUCED, OR COPIED OR USED AS THE BASIS FOR THE MANUFACTURE OR SALE OF APPARATUS WITHOUT WRITTEN PERMISSION.

.175 [4.45] Point of Contact (FROM BTM OF SLOT)

Card Slot Accepts .054 [1.37] to .070 [1.78] Thick P.C. Board