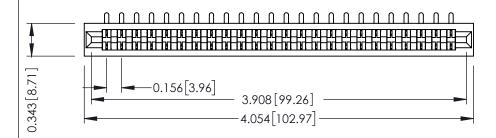

**Mounting Option** No Mounting Lugs **Contact Detail** 

90 Degree Bend (Code 521 Contacts)

.156 [3.96] Contact Spacing x .200 [5.08] Row Spacing

## **SECTION A-A**

**See Accompanying Pages for:** 

- **Contact Bend Details**
- **Mounting Options**

| 307 / 357 Card Edge Connector |
|-------------------------------|
| Part Number: 357-024-553-101  |