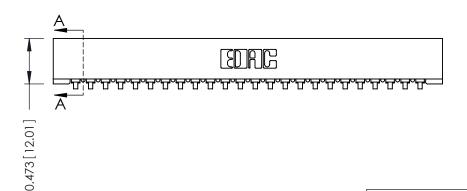

## **SECTION A-A**

**See Accompanying Pages for:** 

- **Contact Bend Details**
- **Mounting Options**

| 307 / 357 Card Edge Connector |
|-------------------------------|
| Part Number: 357-024-553-101  |