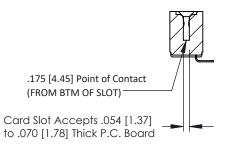

## **SECTION A-A**

**See Accompanying Pages for:** 

- **Contact Bend Details**
- **Mounting Options**

| 307 / 357 Card Edge Connector |
|-------------------------------|
| Part Number: 357-024-553-101  |