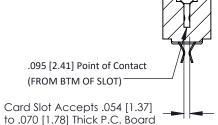

**Mounting Option** #4-40 Unified Threaded Inserts **Contact Detail** 

Extender Board Bend (Code 420 Contacts) .156 [3.96] Contact Spacing x .200 [5.08] Row Spacing

THIS IS A C.A.D. GENERATED DRAWING DO NOT MAKE MANUAL REVISIONS TO MASTER.