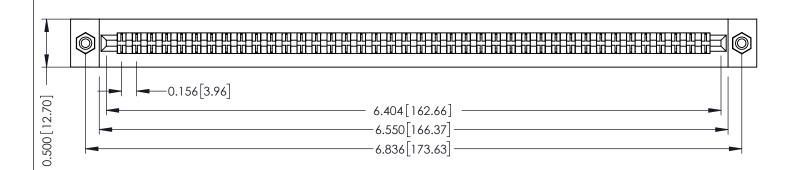

**Mounting Option** #4-40 Unified Threaded Inserts **Contact Detail** 

Extender Board Bend (Code 420 Contacts) .156 [3.96] Contact Spacing x .200 [5.08] Row Spacing

THIS IS A C.A.D. GENERATED DRAWING DO NOT MAKE MANUAL REVISIONS TO MASTER.