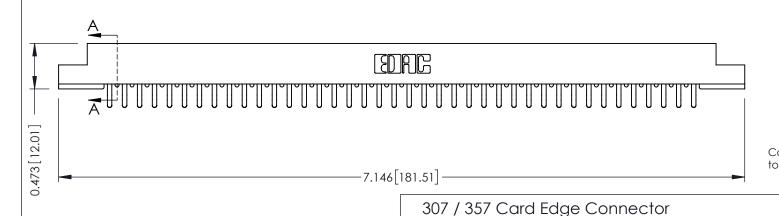

ORIGINAL

**SECTION A-A** 

ACAD REFERENCE NO.

Part Number: 357-080-456-208

YOUR CONNECTION TO QUALITY & SERVICE

**EDAC INC** TORONTO, ONTARIO CANADA

THESE DRAWINGS AND SPECIFICATIONS ARE THE PROPERTY OF EDAC INC.,AND SHALL NOT BE REPRODUCED, OR COPIED OR USED AS THE BASIS FOR THE MANUFACTURE OR SALE OF APPARATUS WITHOUT WRITTEN PERMISSION.

DRAWN: DATE: AUG. 11/09 J.LEE CHECKED: DATE: SCALE: SHEET OF 3 DRAWING NUMBER **ISSUE** 

307 ENG MASTER

307 Assembly