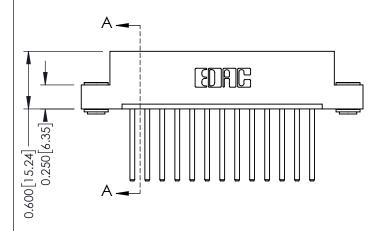

**Mounting Option** 03-.116 (2.95) I.D. Floating Eyelets - 0.370[9.40] Card Slot Accepts .054 [1.37] to .070 [1.78] Thick P.C. Board -0.156[3.96] 2.192 [55.68] 2.338 [59.39]

**See Accompanying Pages for:** 

- **Contact Bend Details**
- **Mounting Options**

**Contact Detail** 

THIS IS A C.A.D. GENERATED DRAWING 544-Wire Wrap .050x.025(1.27x0.64) - Tail LG=.750(19.05)po not make manual revisions to master. .156 [3.96] Contact Spacing x .200 [5.08] Row Spacing

ISSUE NUMBER

ORIGINAL

| SECTION A-A |
|-------------|
|-------------|

337 / 387 Series Card Edge Connector Part Number: 387-013-544-103

**EDAC INC** TORONTO, ONTARIO CANADA

THESE DRAWINGS AND SPECIFICATIONS ARE THE PROPERTY OF EDAC INC., AND SHALL NOT BE REPRODUCED,OR COPIED OR USED AS THE BASIS FOR THE MANUFACTURE OR SALE OF APPARATUS WITHOUT WRITTEN PERMISSION.