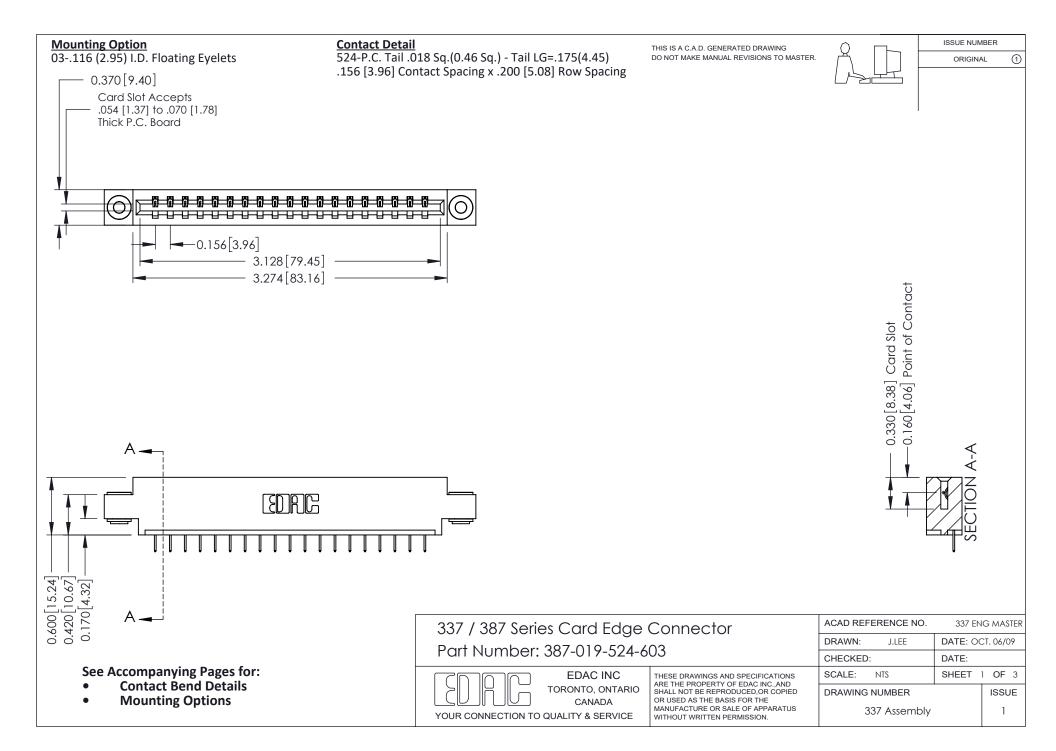

ISSUE NUMBER

ORIGINAL

1



| 337 / 387 Series Card Edge Connector<br>Contact Bend Detail           |                                                                                                                                                                                                  | ACAD REFERENCE NO. 337 E |                  | G MASTER      |
|-----------------------------------------------------------------------|--------------------------------------------------------------------------------------------------------------------------------------------------------------------------------------------------|--------------------------|------------------|---------------|
|                                                                       |