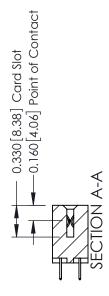

## **Mounting Option** 04-.156 (3.96) Dia. Mounting Holes - 0.370[9.40] Card Slot Accepts .054 [1.37] to .070 [1.78] Thick P.C. Board

-0.156[3.96] 1.880 [47.75] **Contact Detail** 

524-P.C. Tail .018 Sq.(0.46 Sq.) - Tail LG=.175(4.45) .156 [3.96] Contact Spacing x .200 [5.08] Row Spacing