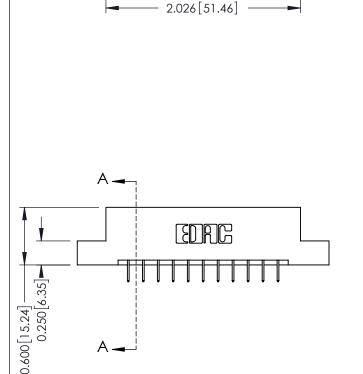

## **Mounting Option** 04-.156 (3.96) Dia. Mounting Holes - 0.370[9.40] Card Slot Accepts .054 [1.37] to .070 [1.78] Thick P.C. Board

-0.156[3.96] 1.880 [47.75] **Contact Detail** 

524-P.C. Tail .018 Sq.(0.46 Sq.) - Tail LG=.175(4.45) .156 [3.96] Contact Spacing x .200 [5.08] Row Spacing

THIS IS A C.A.D. GENERATED DRAWING DO NOT MAKE MANUAL REVISIONS TO MASTER.

ISSUE NUMBER

ORIGINAL

1

**See Accompanying Pages for:** 

- **Contact Bend Details**
- **Mounting Options**

| 337 / 387 Series Card Edge Connector |
|--------------------------------------|
| Part Number: 387-022-524-204         |