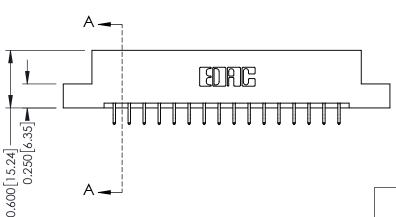

ISSUE NUMBER

ORIGINAL

1

| 337 / 387 Series Card Edge          | 337 / 387 Series Card Edge Connector                                                                                                                                                            |                | 337 ENG MASTER   |               |
|-------------------------------------|-------------------------------------------------------------------------------------------------------------------------------------------------------------------------------------------------|----------------|------------------|---------------|
| Contact Bend Detail                 |                                                                                                                                                                                                 | DRAWN: J.LEE   | DATE: OCT. 06/09 |               |
| Corridor Beria Delaii               | Confider Bend Defail                                                                                                                                                                            |                | DATE:            |               |
| TORONTO, ONTARIO ARE SHA CANADA ORI | THESE DRAWINGS AND SPECIFICATIONS ARE THE PROPERTY OF EDAC INC.,AND SHALL NOT BE REPRODUCED,OR COPIED OR USED AS THE BASIS FOR THE MANUFACTURE OR SALE OF APPARATUS WITHOUT WRITTEN PERMISSION. | SCALE: NTS     | SHEET            | 2 <b>OF</b> 3 |
|                                     |                                                                                                                                                                                                 | DRAWING NUMBER |                  | ISSUE         |
|                                     |                                                                                                                                                                                                 | 337 Assembly   |                  | 1             |