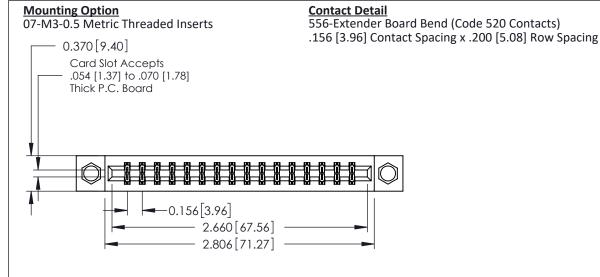

THIS IS A C.A.D. GENERATED DRAWING DO NOT MAKE MANUAL REVISIONS TO MASTER.

ISSUE NUMBER

ORIGINAL

1

0.160 [4.06] Point of Contact Card Slot 0.330[8.38]

**See Accompanying Pages for:** 

- **Contact Bend Details**
- **Mounting Options**

| 337 / 387 Series Card Edge Connecto | r |
|-------------------------------------|---|
| Part Number: 387-032-556-207        |   |

YOUR CONNECTION TO QUALITY & SERVICE

**EDAC INC** TORONTO, ONTARIO CANADA