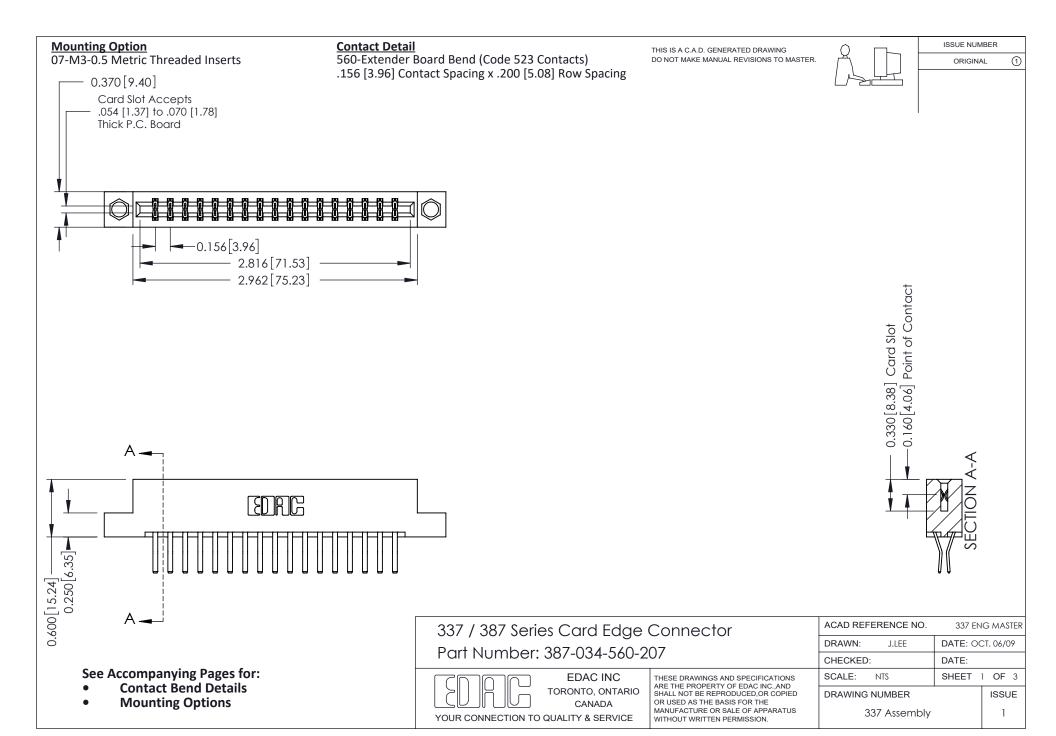

ISSUE NUMBER

ORIGINAL

1

| 337 / 387 Series Card Edge Connector<br>Contact Bend Detail           |                                                                                                                                                                                                  | ACAD REFERENCE NO. 337 E |                  | G MASTER      |
|-----------------------------------------------------------------------|--------------------------------------------------------------------------------------------------------------------------------------------------------------------------------------------------|--------------------------|------------------|---------------|
|                                                                       |                                                                                                                                                                                                  | DRAWN: J.LEE             | DATE: OCT. 06/09 |               |
|                                                                       |                                                                                                                                                                                                  | CHECKED: DATE:           |                  |               |
| EDAC INC TORONTO, ONTARIO CANADA YOUR CONNECTION TO QUALITY & SERVICE | THESE DRAWINGS AND SPECIFICATIONS ARE THE PROPERTY OF EDAC INC.,AND SHALL NOT BE REPRODUCED, OR COPIED OR USED AS THE BASIS FOR THE MANUFACTURE OR SALE OF APPARATUS WITHOUT WRITTEN PERMISSION. | SCALE: NTS               | SHEET            | 2 <b>OF</b> 3 |
|                                                                       |                                                                                                                                                                                                  | DRAWING NUMBER           |                  | ISSUE         |
|                                                                       |                                                                                                                                                                                                  | 337 Assembly             |                  | 1             |