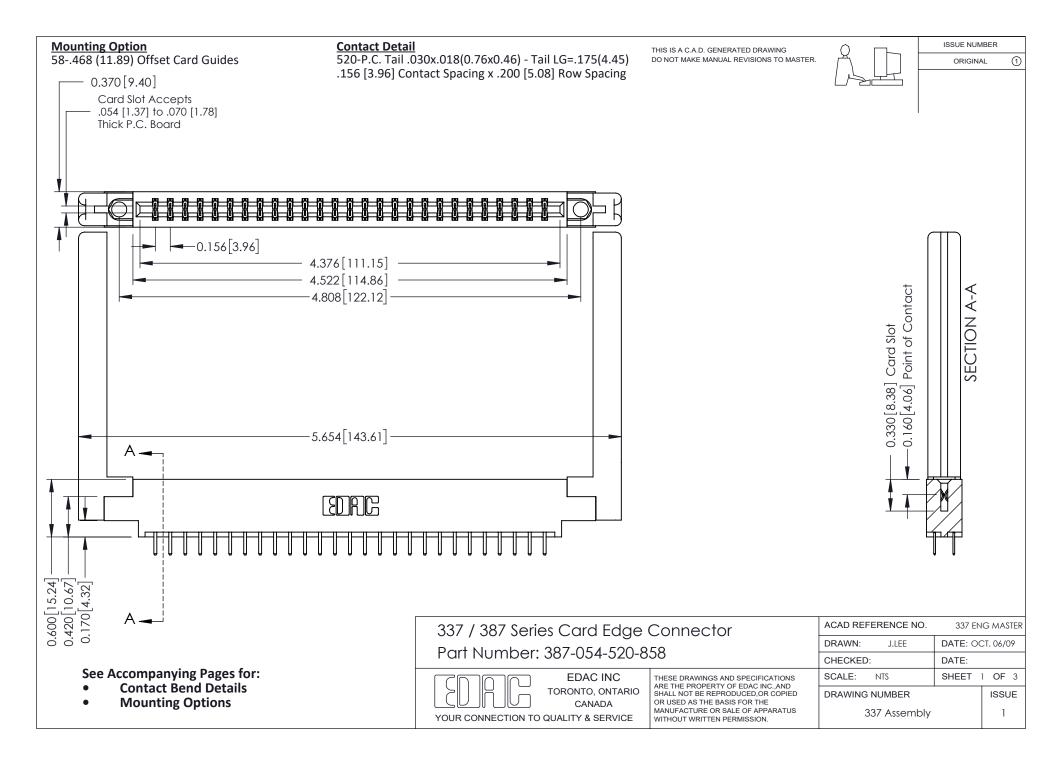

ISSUE NUMBER

ORIGINAL

1



| 337 / 387 Series Card Edge Connector<br>Contact Bend Detail           |                                                                                                                                                                                                  | ACAD REFERENCE NO. 337 E |                  | G MASTER      |
|-----------------------------------------------------------------------|--------------------------------------------------------------------------------------------------------------------------------------------------------------------------------------------------|--------------------------|------------------|---------------|
|                                                                       |