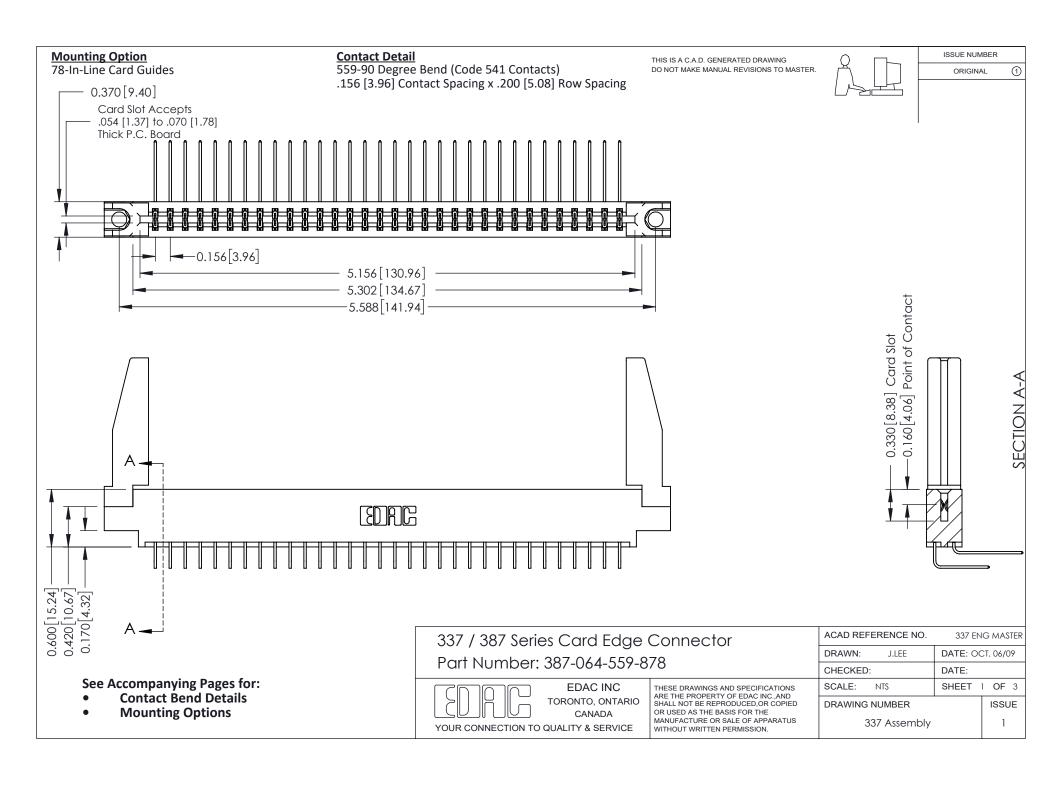

ISSUE NUMBER

ORIGINAL

1

| 337 / 387 Series Card Edge Connector<br>Contact Bend Detail           |                                                                                                                                                                                                  | ACAD REFERENCE NO. 337 E |                  | G MASTER      |
|-----------------------------------------------------------------------|--------------------------------------------------------------------------------------------------------------------------------------------------------------------------------------------------|--------------------------|------------------|---------------|
|                                                                       |                                                                                                                                                                                                  | DRAWN: J.LEE             | DATE: OCT. 06/09 |               |
|                                                                       |                                                                                                                                                                                                  | CHECKED: DATE:           |                  |               |
| EDAC INC TORONTO, ONTARIO CANADA YOUR CONNECTION TO QUALITY & SERVICE | THESE DRAWINGS AND SPECIFICATIONS ARE THE PROPERTY OF EDAC INC.,AND SHALL NOT BE REPRODUCED, OR COPIED OR USED AS THE BASIS FOR THE MANUFACTURE OR SALE OF APPARATUS WITHOUT WRITTEN PERMISSION. | SCALE: NTS               | SHEET            | 2 <b>OF</b> 3 |
|                                                                       |                                                                                                                                                                                                  | DRAWING NUMBER           |                  | ISSUE         |
|                                                                       |                                                                                                                                                                                                  | 337 Assembly             |                  | 1             |