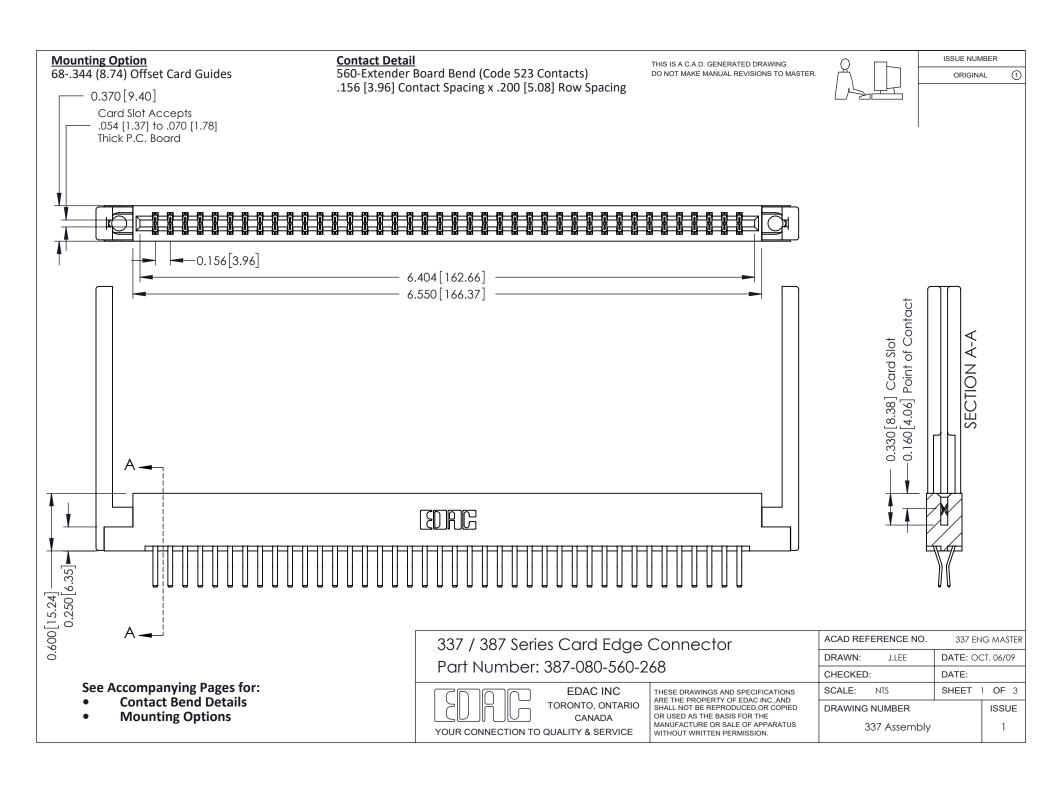

ISSUE NUMBER

ORIGINAL

1

| 337 / 387 Series Card Edge Connector<br>Contact Bend Detail           |                                                                                                                                                                                                  | ACAD REFERENCE NO. 337 E |                  | G MASTER      |
|-----------------------------------------------------------------------|--------------------------------------------------------------------------------------------------------------------------------------------------------------------------------------------------|--------------------------|------------------|---------------|
|                                                                       |                                                                                                                                                                                                  | DRAWN: J.LEE             | DATE: OCT. 06/09 |               |
|                                                                       |                                                                                                                                                                                                  | CHECKED:                 | CKED: DATE:      |               |
| EDAC INC TORONTO, ONTARIO CANADA YOUR CONNECTION TO QUALITY & SERVICE | THESE DRAWINGS AND SPECIFICATIONS ARE THE PROPERTY OF EDAC INC.,AND SHALL NOT BE REPRODUCED, OR COPIED OR USED AS THE BASIS FOR THE MANUFACTURE OR SALE OF APPARATUS WITHOUT WRITTEN PERMISSION. | SCALE: NTS               | SHEET            | 2 <b>OF</b> 3 |
|                                                                       |                                                                                                                                                                                                  | DRAWING NUMBER           |                  | ISSUE         |
|                                                                       |                                                                                                                                                                                                  | 337 Assembly             |                  | 1             |