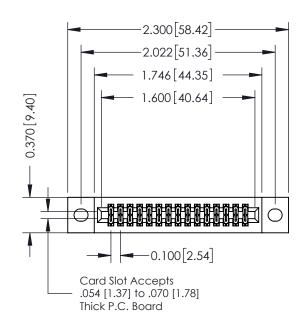

## **See Accompanying Pages for:**

- **Contact Bend Details**
- **Mounting Options**

| 342 / 392 Card Edge Connector |
|-------------------------------|
| Part Number: 392-030-521-202  |

|   | ACAD REFERENCE NO | 342 ENG MASTER   |
|---|-------------------|------------------|
|   | DRAWN: J.LEE      | DATE: OCT. 06/09 |
|   | CHECKED:          | DATE:            |
|   | SCALE: NTS        | SHEET 1 OF 3     |
| ) | DRAWING NUMBER    | ISSUE            |