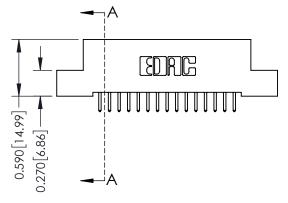

## **Mounting Option**

02-.128 (3.25) Wide Mounting Slots

## **Contact Detail**

521-P.C. Tail .025 Sq.(0.64 Sq.) - Tail LG=.160(4.06) .100 [2.54] Contact Spacing x .200 [5.08] Row Spacing







## 0.240 [6.10] Point of Contact 0.410[10.41] SECTION A-A

## **See Accompanying Pages for:**

- **Contact Bend Details**
- **Mounting Options**

| 342 / 392 Card Edge Connector |
|-------------------------------|
| Part Number: 392-030-521-202  |



|   | ACAD REFERENCE NO | 342 ENG MASTER   |
|---|-------------------|------------------|
|   | DRAWN: J.LEE      | DATE: OCT. 06/09 |
|   | CHECKED:          | DATE:            |
|   | SCALE: NTS        | SHEET 1 OF 3     |
| ) | DRAWING NUMBER    | ISSUE            |

342 Assembly

THIS IS A C.A.D. GENERATED DRAWING DO NOT MAKE MANUAL REVISIONS TO MASTER. ISSUE NUMBER

ORIGINAL

1



| 342 / 392 Series Card Edge Connector<br>Contact Bend Detail |