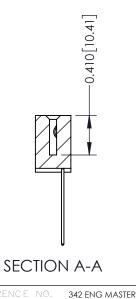

J.LEE DATE: OCT. 06/09 SHEET 1 OF 3

342 Assembly

THIS IS A C.A.D. GENERATED DRAWING DO NOT MAKE MANUAL REVISIONS TO MASTER. ISSUE NUMBER

ORIGINAL

1

| 342 / 392 Series Card Edge Connector<br>Contact Bend Detail |                                                                                                                                     | ACAD REFERENCE NO. 342 ENG MASTER |             |          |          |
|-------------------------------------------------------------|-------------------------------------------------------------------------------------------------------------------------------------|-----------------------------------|-------------|----------|----------|
|                                                             |                                                                                                                                     | DRAWN:                            | J.LEE       | DATE: OC | T. 06/09 |
|                                                             |                                                                                                                                     | CHECKED:                          |             | DATE:    |          |
| EDAC INC                                                    | ARE THE PROPERTY OF EDAC INC.,AND — SHALL NOT BE REPRODUCED,OR COPIED OR USED AS THE BASIS FOR THE MANUFACTURE OR SALE OF APPARATUS | SCALE:                            | NTS         | SHEET :  | 2 OF 3   |
| TORONTO, ONTARIO                                            |                                                                                                                                     | DRAWING                           | NUMBER      |          | ISSUE    |
| YOUR CONNECTION TO QUALITY & SERVICE                        |                                                                                                                                     | 3                                 | 42 Assembly |          | 1        |