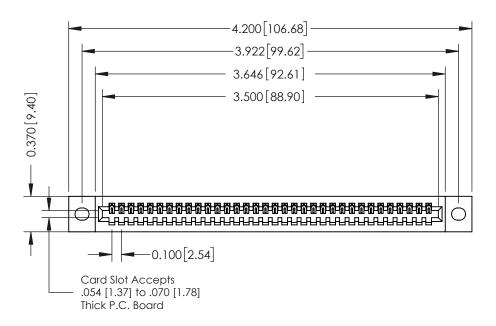

## **See Accompanying Pages for:**

- **Contact Bend Details**
- **Mounting Options**

| 342 / 392 Card Edge Connector |
|-------------------------------|
| Part Number: 392-034-541-102  |

YOUR CONNECTION TO QUALITY & SERVICE

J.LEE DATE: OCT. 06/09 SHEET 1 OF 3

342 Assembly

THIS IS A C.A.D. GENERATED DRAWING DO NOT MAKE MANUAL REVISIONS TO MASTER. ISSUE NUMBER

ORIGINAL

1

| 342 / 392 Series Card Edge Connector<br>Contact Bend Detail |                                                                                                                                     | ACAD REFERENCE NO. 342 ENG MASTER |             |          |          |
|-------------------------------------------------------------|-------------------------------------------------------------------------------------------------------------------------------------|-----------------------------------|-------------|----------|----------|
|                                                             |                                                                                                                                     | DRAWN:                            | J.LEE       | DATE: OC | T. 06/09 |
|                                                             |                                                                                                                                     | CHECKED:                          |             | DATE:    |          |
| EDAC INC                                                    | ARE THE PROPERTY OF EDAC INC.,AND — SHALL NOT BE REPRODUCED,OR COPIED OR USED AS THE BASIS FOR THE MANUFACTURE OR SALE OF APPARATUS | SCALE:                            | NTS         | SHEET :  | 2 OF 3   |
| TORONTO, ONTARIO                                            |                                                                                                                                     | DRAWING                           | NUMBER      |          | ISSUE    |
| YOUR CONNECTION TO QUALITY & SERVICE                        |                                                                                                                                     | 3                                 | 42 Assembly |          | 1        |