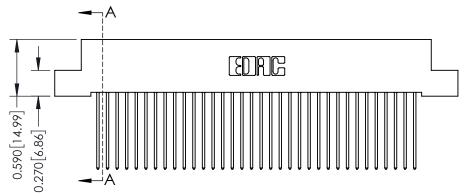

J.LEE DATE: OCT. 06/09 SHEET 1 OF 3

342 Assembly

THIS IS A C.A.D. GENERATED DRAWING DO NOT MAKE MANUAL REVISIONS TO MASTER. ISSUE NUMBER

ORIGINAL

1

| 342 / 392 Series Card Edge Connector<br>Contact Bend Detail |                                                                                                                                     | ACAD REFERENCE NO. 342 ENG MASTER |             |          |          |
|-------------------------------------------------------------|-------------------------------------------------------------------------------------------------------------------------------------|-----------------------------------|-------------|----------|----------|
|                                                             |                                                                                                                                     | DRAWN:                            | J.LEE       | DATE: OC | T. 06/09 |
|                                                             |                                                                                                                                     | CHECKED:                          |             | DATE:    |          |
| EDAC INC                                                    | ARE THE PROPERTY OF EDAC INC.,AND — SHALL NOT BE REPRODUCED,OR COPIED OR USED AS THE BASIS FOR THE MANUFACTURE OR SALE OF APPARATUS | SCALE:                            | NTS         | SHEET :  | 2 OF 3   |
| TORONTO, ONTARIO                                            |                                                                                                                                     | DRAWING                           | NUMBER      |          | ISSUE    |
| YOUR CONNECTION TO QUALITY & SERVICE                        |                                                                                                                                     | 3                                 | 42 Assembly |          | 1        |