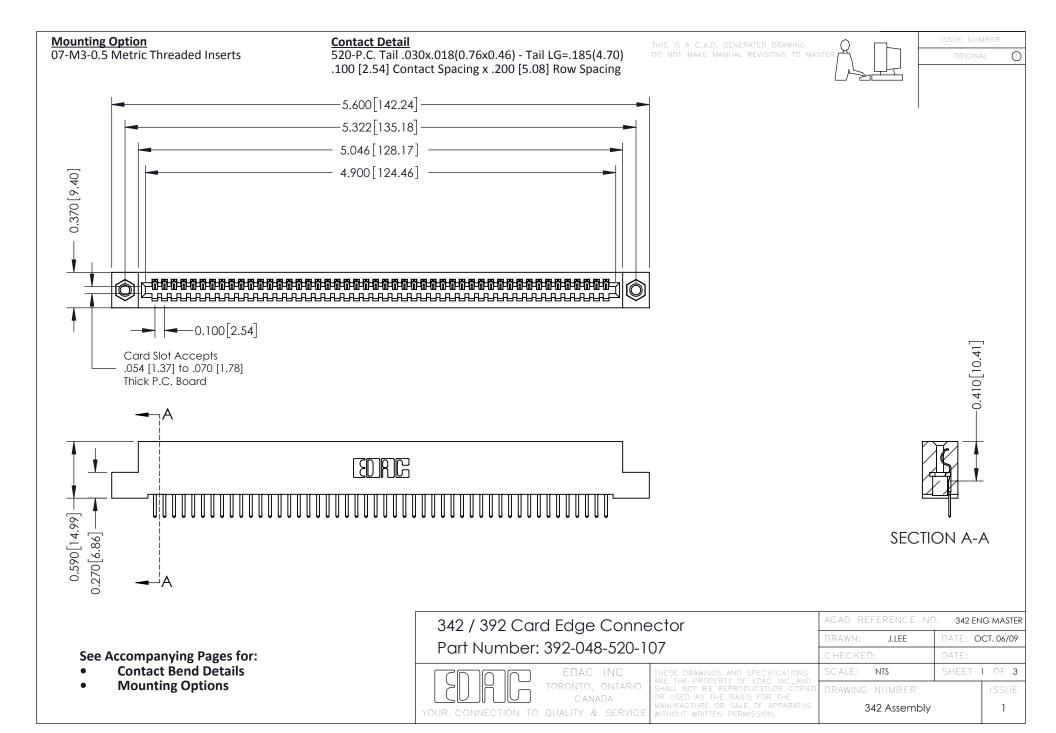

THIS IS A C.A.D. GENERATED DRAWING DO NOT MAKE MANUAL REVISIONS TO MASTER. ISSUE NUMBER

ORIGINAL

1



| 342 / 392 Series Card Edge Connector<br>Contact Bend Detail |                                                                                                                                                                                                  | ACAD REFERENCE NO. 342 ENG MASTER |             |                  |        |
|-------------------------------------------------------------|--------------------------------------------------------------------------------------------------------------------------------------------------------------------------------------------------|-----------------------------------|-------------|------------------|--------|
|