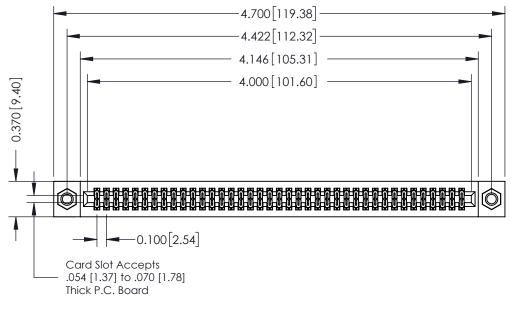

## **See Accompanying Pages for:**

- **Contact Bend Details**
- **Mounting Options**

342 / 392 Card Edge Connector Part Number: 392-078-541-207

YOUR CONNECTION TO QUALITY & SERVICE

CANADA

342 ENG MASTER J.LEE DATE: OCT. 06/09 SHEET 1 OF 3

342 Assembly

THIS IS A C.A.D. GENERATED DRAWING DO NOT MAKE MANUAL REVISIONS TO MASTER. ISSUE NUMBER

ORIGINAL

1

| 342 / 392 Series Card Edge Connector<br>Contact Bend Detail |                                                                                                                                                                                                  | ACAD REFERENCE NO. 342 ENG MASTER |             |                  |        |
|-------------------------------------------------------------|--------------------------------------------------------------------------------------------------------------------------------------------------------------------------------------------------|-----------------------------------|-------------|------------------|--------|
|                                                             |                                                                                                                                                                                                  | DRAWN:                            | J.LEE       | DATE: OCT. 06/09 |        |
|                                                             |                                                                                                                                                                                                  | CHECKED:                          |             | DATE:            |        |
| TORONTO, ONTARIO                                            | THESE DRAWINGS AND SPECIFICATIONS ARE THE PROPERTY OF EDAC INC. AND SHALL NOT BE REPRODUCED, OR COPIED OR USED AS THE BASIS FOR THE MANUFACTURE OR SALE OF APPARATUS WITHOUT WRITTEN PERMISSION. | SCALE:                            | NTS         | SHEET :          | 2 OF 3 |
|                                                             |                                                                                                                                                                                                  | DRAWING                           | NUMBER      |                  | ISSUE  |
| YOUR CONNECTION TO QUALITY & SERVICE                        |                                                                                                                                                                                                  | 3                                 | 42 Assembly |                  | 1      |