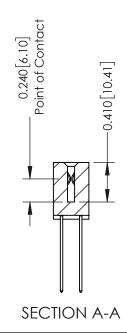

## **Contact Detail**

541-Wire Wrap .025 Sq.(0.64 Sq.) - Tail LG=.760(19.30) .100 [2.54] Contact Spacing x .200 [5.08] Row Spacing