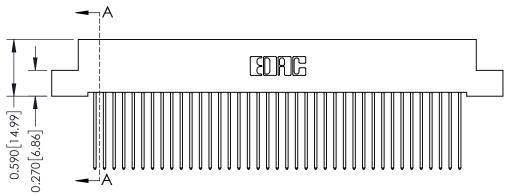

342 Assembly

THIS IS A C.A.D. GENERATED DRAWING DO NOT MAKE MANUAL REVISIONS TO MASTER. ISSUE NUMBER

ORIGINAL

1

| 342 / 392 Series Card Edge Connector<br>Contact Bend Detail |                                                                                                                                                                                                  | ACAD REFERENCE NO. 342 ENG MASTER |             |                  |        |
|-------------------------------------------------------------|--------------------------------------------------------------------------------------------------------------------------------------------------------------------------------------------------|-----------------------------------|-------------|------------------|--------|
|                                                             |                                                                                                                                                                                                  | DRAWN:                            | J.LEE       | DATE: OCT. 06/09 |        |
|                                                             |                                                                                                                                                                                                  | CHECKED:                          |             | DATE:            |        |
| TORONTO, ONTARIO                                            | THESE DRAWINGS AND SPECIFICATIONS ARE THE PROPERTY OF EDAC INC. AND SHALL NOT BE REPRODUCED, OR COPIED OR USED AS THE BASIS FOR THE MANUFACTURE OR SALE OF APPARATUS WITHOUT WRITTEN PERMISSION. | SCALE:                            | NTS         | SHEET :          | 2 OF 3 |
|                                                             |                                                                                                                                                                                                  | DRAWING                           | NUMBER      |                  | ISSUE  |
| YOUR CONNECTION TO QUALITY & SERVICE                        |                                                                                                                                                                                                  | 3                                 | 42 Assembly |                  | 1      |