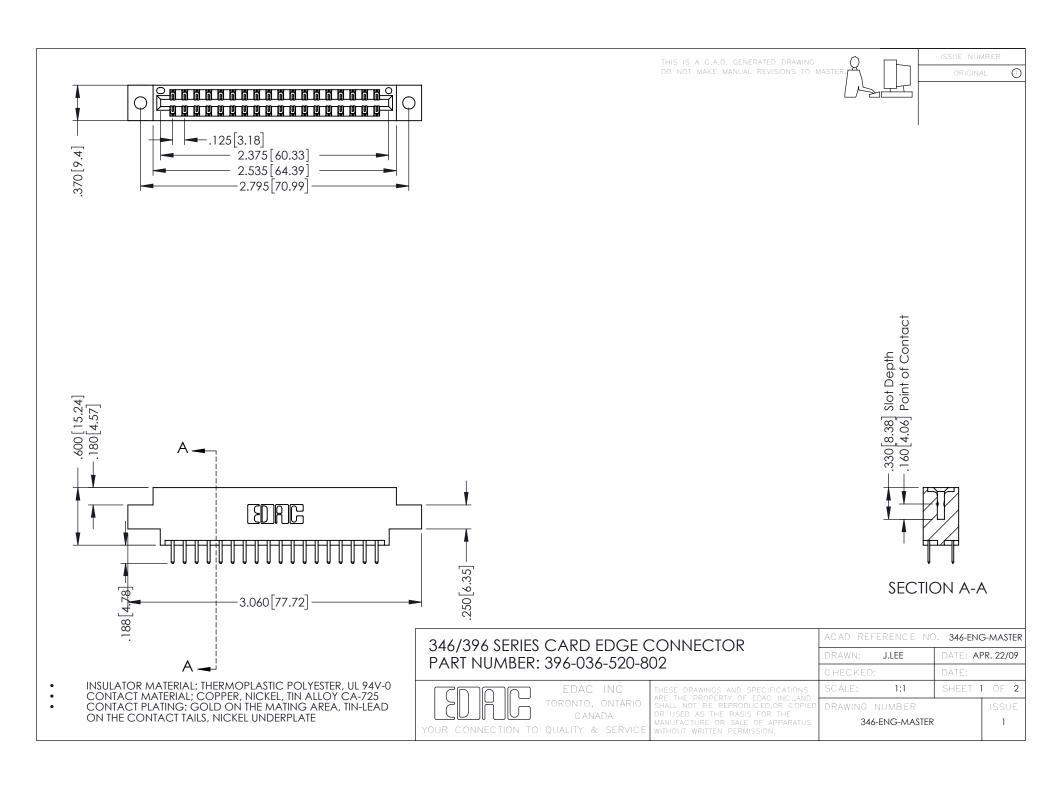

**Contact Code 555** 

**Contact Code 556** 

INSULATOR MATERIAL: THERMOPLASTIC POLYESTER, UL 94V-0 CONTACT MATERIAL; COPPER, NICKEL, TIN ALLOY CA-725 CONTACT PLATING: GOLD ON THE MATING AREA, TIN-LEAD

ON THE CONTACT TAILS, NICKEL UNDERPLATE

## 346/396 SERIES CARD EDGE CONNECTOR CONTACT CODE 555,556,558,559,560 DIMENSIONS

YOUR CONNECTION TO QUALITY & SERVICE

|   | ACAD REFERENCE NO. 346-ENG-MASTER |                  |
|---|-----------------------------------|------------------|
|   | DRAWN: J.LEE                      | DATE: APR. 22/09 |
|   | CHECKED:                          | DATE:            |
|   | SCALE: 1:1                        | SHEET 2 OF 2     |
| D | DRAWING NUMBER                    | ISSUE            |