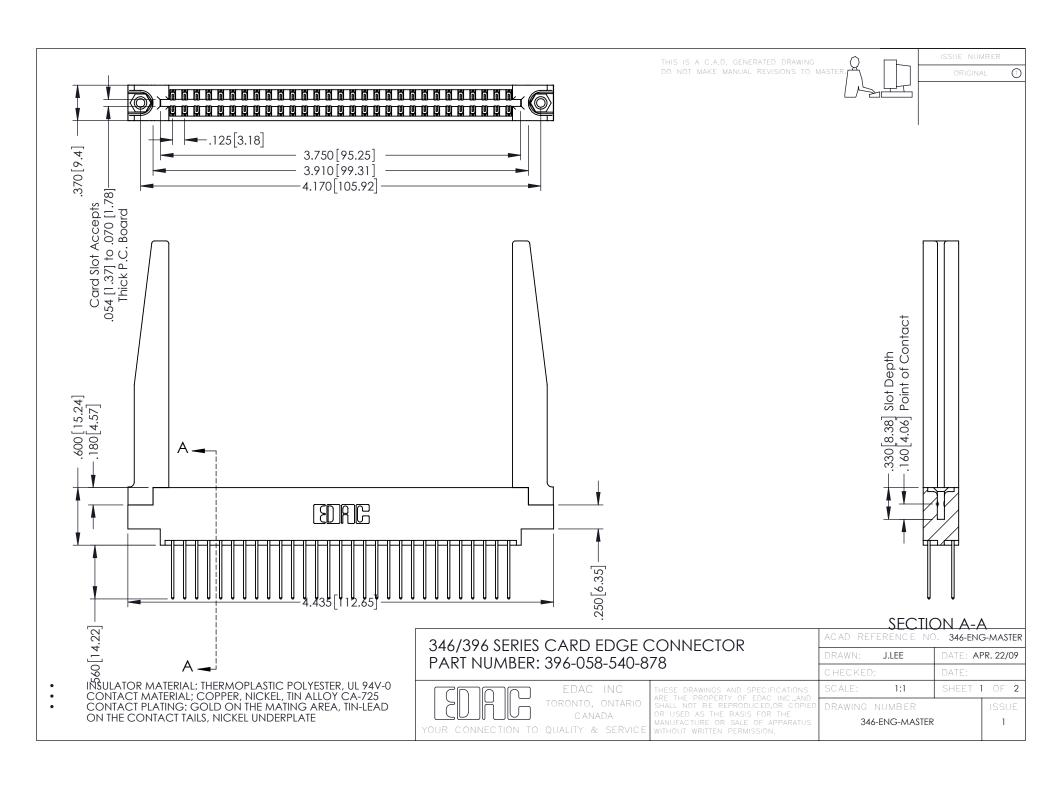

**Contact Code 555** 

**Contact Code 556** 

INSULATOR MATERIAL: THERMOPLASTIC POLYESTER, UL 94V-0 CONTACT MATERIAL; COPPER, NICKEL, TIN ALLOY CA-725

CONTACT PLATING: GOLD ON THE MATING AREA, TIN-LEAD ON THE CONTACT TAILS, NICKEL UNDERPLATE