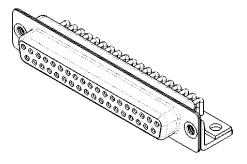

|  | 622M SERIES D-SUB CONNECTOR          |                                                                                                                                       | SW REFERENCE NO.: 622M ASSEMBLY |                    |       |
|--|--------------------------------------|---------------------------------------------------------------------------------------------------------------------------------------|---------------------------------|--------------------|-------|
|  |                                      |                                                                                                                                       | DRAWN: C.B                      | DATE: AUG. 01/2018 |       |
|  |                                      |                                                                                                                                       | CHECKED:                        | DATE:              |       |
|  | EDAC INC                             | THESE DRAWINGS AND SPECIFICATIONS<br>ARE THE PROPERTY OF EDAC INC.,AND                                                                | SCALE: 1:1                      | SHEET 1 OF         | 1     |
|  | YOUR CONNECTION TO QUALITY & SERVICE | SHALL NOT BE REPRODUCED, OR COPIED<br>OR USED AS THE BASIS FOR THE<br>MANUFACTURE OR SALE OF APPARATUS<br>WITHOUT WRITTEN PERMISSION. | DRAWING NUMBER: 622-M37-360-GN4 |                    | ISSUE |
|  |                                      |                                                                                                                                       | PART NUMBER: 622-M37            | -360-GN4           | 1     |