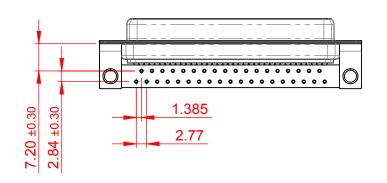

|  | 622M SERIES D-SUB CONNECTOR          |                                                                                                                                       | SW REFERENCE NO.: 622M ASSEMBLY |                    |       |
|--|--------------------------------------|---------------------------------------------------------------------------------------------------------------------------------------|---------------------------------|--------------------|-------|
|  |                                      |                                                                                                                                       | DRAWN: C.B                      | DATE: AUG. 01/2018 |       |
|  |                                      |                                                                                                                                       | CHECKED:                        | DATE:              |       |
|  | EDAC INC                             | THESE DRAWINGS AND SPECIFICATIONS<br>ARE THE PROPERTY OF EDAC INC.,AND                                                                | SCALE: 1:1                      | SHEET 1 OF         | 1     |
|  | YOUR CONNECTION TO QUALITY & SERVICE | SHALL NOT BE REPRODUCED, OR COPIED<br>OR USED AS THE BASIS FOR THE<br>MANUFACTURE OR SALE OF APPARATUS<br>WITHOUT WRITTEN PERMISSION. | DRAWING NUMBER: 622-M37-360-GN4 |                    | ISSUE |
|  |                                      |                                                                                                                                       | PART NUMBER: 622-M37            | -360-GN4           | 1     |