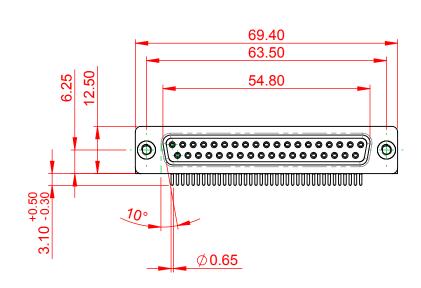

MATERIAL: HOUSING: PA6T, UL94V-0 SHELL: STEEL, Sn or Ni PLATED CONTACT: PRECISION MACHINED COPPER ALLOY SEE ORDERING GUIDE FOR CONTACT PLATING

OPERATING TEMPERATURE: -55°C ~ 125°C

CURRENT RATING: 5A PER CONTACT CONTACT RESISTANCE: 10mΩ MAX. INSULATOR RESISTANCE: 5000MΩ min. DIELECTRIC WITHSTANDING VOLTAGE: 1000V AC rms

|  | 622M SERIES D-SUB CONNECTOR          |                                                                                                                                       | SW REFERENCE NO.: 622M ASSEMBLY |                    |       |
|--|--------------------------------------|---------------------------------------------------------------------------------------------------------------------------------------|---------------------------------|--------------------|-------|
|  |                                      |                                                                                                                                       | DRAWN: C.B                      | DATE: AUG. 01/2018 |       |
|  |                                      |                                                                                                                                       | CHECKED:                        | DATE:              |       |
|  | EDAC INC                             | THESE DRAWINGS AND SPECIFICATIONS<br>ARE THE PROPERTY OF EDAC INC.,AND                                                                | SCALE: 1:1                      | SHEET 1 OF         | 1     |
|  | YOUR CONNECTION TO QUALITY & SERVICE | SHALL NOT BE REPRODUCED, OR COPIED<br>OR USED AS THE BASIS FOR THE<br>MANUFACTURE OR SALE OF APPARATUS<br>WITHOUT WRITTEN PERMISSION. | DRAWING NUMBER: 622-M37-360-GN4 |                    | ISSUE |
|  |                                      |                                                                                                                                       | PART NUMBER: 622-M37            | -360-GN4           | 1     |