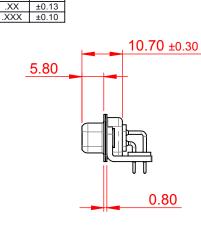

MATERIAL: HOUSING: PA6T, UL94V-0 SHELL: STEEL, Sn or Ni PLATED CONTACT: PRECISION MACHINED COPPER ALLOY SEE ORDERING GUIDE FOR CONTACT PLATING

OPERATING TEMPERATURE: -55°C ~ 125°C

CURRENT RATING: 5A PER CONTACT CONTACT RESISTANCE: 10mΩ MAX. INSULATOR RESISTANCE: 5000MΩ min. DIELECTRIC WITHSTANDING VOLTAGE: 1000V AC rms

|  | 622M SERIES D-SUB CONNECTOR          |                                                                                                                                       | SW REFERENCE NO.: 622M ASSEMBLY |                    |       |
|--|--------------------------------------|---------------------------------------------------------------------------------------------------------------------------------------|---------------------------------|--------------------|-------|
|  |                                      |                                                                                                                                       | DRAWN: C.B                      | DATE: AUG. 01/2018 |       |
|  |                                      |                                                                                                                                       | CHECKED:                        | DATE:              |       |
|  | EDAC INC                             | THESE DRAWINGS AND SPECIFICATIONS<br>ARE THE PROPERTY OF EDAC INC.,AND                                                                | SCALE: 1:1                      | SHEET 1 OF         | 1     |
|  | YOUR CONNECTION TO QUALITY & SERVICE | SHALL NOT BE REPRODUCED, OR COPIED<br>OR USED AS THE BASIS FOR THE<br>MANUFACTURE OR SALE OF APPARATUS<br>WITHOUT WRITTEN PERMISSION. | DRAWING NUMBER: 622-M37-360-GN4 |                    | ISSUE |
|  |                                      |                                                                                                                                       | PART NUMBER: 622-M37            | -360-GN4           | 1     |