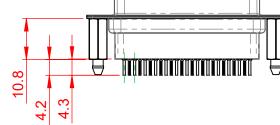

|                |                            |                                                                                                                                                                                                                | SW REFERENCE NO.: 628 ASSEMBLY |                 |       |
|----------------|----------------------------|----------------------------------------------------------------------------------------------------------------------------------------------------------------------------------------------------------------|--------------------------------|-----------------|-------|
| 62             | 628 SERIES D-SUB CONNECTOR |                                                                                                                                                                                                                | DRAWN: C.B                     | DATE: AUG. 01/2 | 018   |
|                |                            |                                                                                                                                                                                                                | CHECKED:                       | DATE:           |       |
|                | EDAC INC                   | THESE DRAWINGS AND SPECIFICATIONS<br>ARE THE PROPERTY OF EDAC INC.,AND<br>SHALL NOT BE REPRODUCED,OR COPIED<br>OR USED AS THE BASIS FOR THE<br>MANUFACTURE OR SALE OF APPARATUS<br>WITHOUT WRITTEN PERMISSION. | SCALE: 1:1                     | SHEET 1 OF      | 1     |
|                | TORONTO, ONTARIO<br>CANADA |                                                                                                                                                                                                                | DRAWING NUMBER: 628-025        | -621-076        | ISSUE |
| YOUR CONNECTIO | N TO QUALITY & SERVICE     |                                                                                                                                                                                                                | PART NUMBER: 628-025           | -621-076        | 1     |