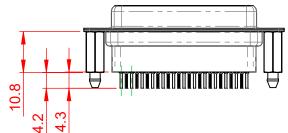

|                |                            |                                                                                                                                                                                                                | SW REFERENCE NO.: 628 ASSEMBLY |                 |       |
|----------------|----------------------------|----------------------------------------------------------------------------------------------------------------------------------------------------------------------------------------------------------------|--------------------------------|-----------------|-------|
| 62             | 628 SERIES D-SUB CONNECTOR |                                                                                                                                                                                                                | DRAWN: C.B                     | DATE: AUG. 01/2 | 018   |
|                |                            |                                                                                                                                                                                                                | CHECKED:                       | DATE:           |       |
|                | EDAC INC                   | THESE DRAWINGS AND SPECIFICATIONS<br>ARE THE PROPERTY OF EDAC INC.,AND<br>SHALL NOT BE REPRODUCED,OR COPIED<br>OR USED AS THE BASIS FOR THE<br>MANUFACTURE OR SALE OF APPARATUS<br>WITHOUT WRITTEN PERMISSION. | SCALE: 1:1                     | SHEET 1 OF      | 1     |
|                | TORONTO, ONTARIO<br>CANADA |                                                                                                                                                                                                                | DRAWING NUMBER: 628-025        | -621-076        | ISSUE |
| YOUR CONNECTIO | N TO QUALITY & SERVICE     |                                                                                                                                                                                                                | PART NUMBER: 628-025           | -621-076        | 1     |