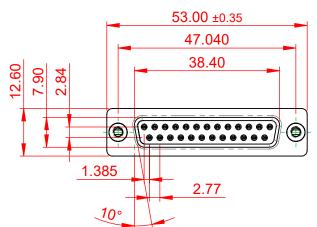

|                |                            |                                                                                                                                                                                                                | SW REFERENCE NO.: 628 ASSEMBLY |                 |       |
|----------------|----------------------------|----------------------------------------------------------------------------------------------------------------------------------------------------------------------------------------------------------------|--------------------------------|-----------------|-------|
| 62             | 628 SERIES D-SUB CONNECTOR |                                                                                                                                                                                                                | DRAWN: C.B                     | DATE: AUG. 01/2 | 018   |
|                |                            |                                                                                                                                                                                                                | CHECKED:                       | DATE:           |       |
|                | EDAC INC                   | THESE DRAWINGS AND SPECIFICATIONS<br>ARE THE PROPERTY OF EDAC INC.,AND<br>SHALL NOT BE REPRODUCED,OR COPIED<br>OR USED AS THE BASIS FOR THE<br>MANUFACTURE OR SALE OF APPARATUS<br>WITHOUT WRITTEN PERMISSION. | SCALE: 1:1                     | SHEET 1 OF      | 1     |
|                | TORONTO, ONTARIO<br>CANADA |                                                                                                                                                                                                                | DRAWING NUMBER: 628-025        | -621-076        | ISSUE |
| YOUR CONNECTIO | N TO QUALITY & SERVICE     |                                                                                                                                                                                                                | PART NUMBER: 628-025           | -621-076        | 1     |