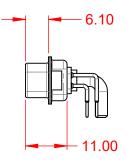

THIS IS A C.A.D. GENERATED DRAWING DO NOT MAKE MANUAL REVISIONS TO MASTER.



| ISSUE NUMBER |  |
|--------------|--|
| ORIGINAL     |  |

(1)





NOTES:

MATERIAL: HOUSING: SHELL: CONTACT:

THERMOPLASTIC POLYESTER, UL94V-0 STEEL, TIN PLATED COPPER ALLOY, GOLD FLASH PLATED



30A (CURRENT) POWER/CO-AX CONTACT RATING: (IF PRESENT) SIGNAL CONTACT CURRENT RATING: 5A PER CONTACT SIGNAL CONTACT RESISTANCE:  $10m\Omega$  MAX. **INSULATOR RESISTANCE:** 5000MΩ min.

DIELECTRIC WITHSTANDING VOLTAGE:

**OPERATING TEMPERATURE:** 

-55°C ~ 125°C

1000V AC rms



|    |                                      |                                                                        | SW REFERENCE NO.: 629 COMBO ASSEMBLY |                   |       |  |
|----|--------------------------------------|------------------------------------------------------------------------|--------------------------------------|-------------------|-------|--|
|    |