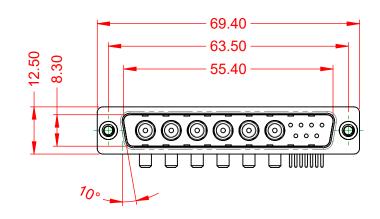

THIS IS A C.A.D. GENERATED DRAWING DO NOT MAKE MANUAL REVISIONS TO MASTER.



| ISSUE NUMBER |  |
|--------------|--|
| ORIGINAL     |  |

(1)





NOTES:

MATERIAL: HOUSING: SHELL: CONTACT:

THERMOPLASTIC POLYESTER, UL94V-0 STEEL, TIN PLATED COPPER ALLOY, GOLD FLASH PLATED



30A (CURRENT) POWER/CO-AX CONTACT RATING: (IF PRESENT) SIGNAL CONTACT CURRENT RATING: 5A PER CONTACT SIGNAL CONTACT RESISTANCE:  $10m\Omega$  MAX. **INSULATOR RESISTANCE:** 5000MΩ min.

DIELECTRIC WITHSTANDING VOLTAGE:

**OPERATING TEMPERATURE:** 

-55°C ~ 125°C

1000V AC rms



|    |                                      |                                                                        | SW REFERENCE NO.: 629 COMBO ASSEMBLY |                   |       |  |
|----|--------------------------------------|------------------------------------------------------------------------|--------------------------------------|-------------------|-------|--|
|    |