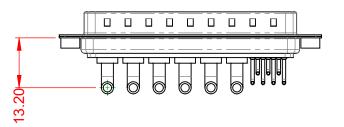

THIS IS A C.A.D. GENERATED DRAWING DO NOT MAKE MANUAL REVISIONS TO MASTER.



| ISSUE NUMBER |  |
|--------------|--|
| ORIGINAL     |  |

(1)





NOTES:

MATERIAL: HOUSING: SHELL: CONTACT:

THERMOPLASTIC POLYESTER, UL94V-0 STEEL, TIN PLATED COPPER ALLOY, GOLD FLASH PLATED



30A (CURRENT) POWER/CO-AX CONTACT RATING: (IF PRESENT) SIGNAL CONTACT CURRENT RATING: 5A PER CONTACT SIGNAL CONTACT RESISTANCE:  $10m\Omega$  MAX. **INSULATOR RESISTANCE:** 5000MΩ min.

DIELECTRIC WITHSTANDING VOLTAGE:

**OPERATING TEMPERATURE:** 

-55°C ~ 125°C

1000V AC rms



|    |                                      |                                                                        | SW REFERENCE NO.: 629 COMBO ASSEMBLY |                   |       |  |
|----|--------------------------------------|------------------------------------------------------------------------|--------------------------------------|-------------------|-------|--|
|    |                                      |                                                                        | DRAWN: C.B