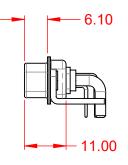

|                                      |                                                                                                          | SW REFERENCE NO.: 629 COMBO ASSEMBLY |                  |    |
|--------------------------------------|----------------------------------------------------------------------------------------------------------|--------------------------------------|------------------|----|
|                                      |                                                                                                          | DRAWN: C.B                           | DATE: JAN. 01/20 | 19 |
|                                      |                                                                                                          |                                      | DATE:            |    |
| EDAC INC                             | THESE DRAWINGS AND SPECIFICATIONS<br>ARE THE PROPERTY OF EDAC INC.,AND                                   | SCALE: (IN C.A.D. 1:1)               | SHEET 1 OF       | 2  |
| TORONTO, ONTARIO<br>CANADA           | O SHALL NOT BE REPRODUCED, OR COPIED<br>OR USED AS THE BASIS FOR THE<br>MANUFACTURE OR SALE OF APPARATUS | 3240-2N4                             | ISSUE            |    |
| YOUR CONNECTION TO QUALITY & SERVICE |                                                                                                          | PART NUMBER: 629-25W                 | 3240-2N4         | 1  |