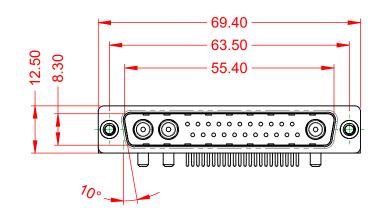

|                                      |                                                                                                          | SW REFERENCE NO.: 629 COMBO ASSEMBLY |                  |    |
|--------------------------------------|----------------------------------------------------------------------------------------------------------|--------------------------------------|------------------|----|
|                                      |                                                                                                          | DRAWN: C.B                           | DATE: JAN. 01/20 | 19 |
|                                      |                                                                                                          |                                      | DATE:            |    |
| EDAC INC                             | THESE DRAWINGS AND SPECIFICATIONS<br>ARE THE PROPERTY OF EDAC INC.,AND                                   | SCALE: (IN C.A.D. 1:1)               | SHEET 1 OF       | 2  |
| TORONTO, ONTARIO<br>CANADA           | O SHALL NOT BE REPRODUCED, OR COPIED<br>OR USED AS THE BASIS FOR THE<br>MANUFACTURE OR SALE OF APPARATUS | 3240-2N4                             | ISSUE            |    |
| YOUR CONNECTION TO QUALITY & SERVICE |                                                                                                          | PART NUMBER: 629-25W                 | 3240-2N4         | 1  |