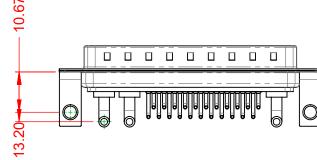

|                                      |                                                                                                          | SW REFERENCE NO.: 629 COMBO ASSEMBLY |                  |    |
|--------------------------------------|----------------------------------------------------------------------------------------------------------|--------------------------------------|------------------|----|
|                                      |                                                                                                          | DRAWN: C.B                           | DATE: JAN. 01/20 | 19 |
|                                      |                                                                                                          |                                      | DATE:            |    |
| EDAC INC                             | THESE DRAWINGS AND SPECIFICATIONS<br>ARE THE PROPERTY OF EDAC INC.,AND                                   | SCALE: (IN C.A.D. 1:1)               | SHEET 1 OF       | 2  |
| TORONTO, ONTARIO<br>CANADA           | O SHALL NOT BE REPRODUCED, OR COPIED<br>OR USED AS THE BASIS FOR THE<br>MANUFACTURE OR SALE OF APPARATUS | 3240-2N4                             | ISSUE            |    |
| YOUR CONNECTION TO QUALITY & SERVICE |                                                                                                          | PART NUMBER: 629-25W                 | 3240-2N4         | 1  |