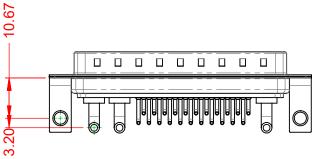

|                                      |                                                                                                          | SW REFERENCE NO.: 629 COMBO ASSEMBLY |                  |    |
|--------------------------------------|----------------------------------------------------------------------------------------------------------|--------------------------------------|------------------|----|
|                                      |                                                                                                          | DRAWN: C.B                           | DATE: JAN. 01/20 | 19 |
|                                      |                                                                                                          |                                      | DATE:            |    |
| EDAC INC                             | THESE DRAWINGS AND SPECIFICATIONS<br>ARE THE PROPERTY OF EDAC INC.,AND                                   | SCALE: (IN C.A.D. 1:1)               | SHEET 1 OF       | 2  |
| TORONTO, ONTARIO<br>CANADA           | O SHALL NOT BE REPRODUCED, OR COPIED<br>OR USED AS THE BASIS FOR THE<br>MANUFACTURE OR SALE OF APPARATUS | 3240-2N4                             | ISSUE            |    |
| YOUR CONNECTION TO QUALITY & SERVICE |                                                                                                          | PART NUMBER: 629-25W                 | 3240-2N4         | 1  |