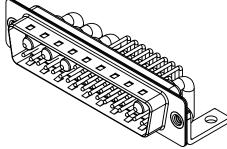

.XX ±0.13 .XXX ±0.05

|                    |                                      |                                                                      | SW REFERENCE NO.: 629 COMBO ASSEMBLY |                  |       |  |
|--------------------|--------------------------------------|----------------------------------------------------------------------|--------------------------------------|------------------|-------|--|
|                    |                                      |                                                                      | DRAWN: C.B                           | DATE: JAN. 01/20 | 19    |  |
|                    |                                      |                                                                      | CHECKED:                             | DATE:            |       |  |
|                    | EDAC INC                             | THESE DRAWINGS AND SPECIFICATIONS<br>ARE THE PROPERTY OF EDAC INCAND | SCALE: (IN C.A.D. 1:1)               | SHEET 1 OF       | 2     |  |
| YOUR CONNECTION TO | CANADA                               | MANUFACTURE OR SALE OF APPARATUS                                     | DRAWING NUMBER: 629-36W4240-3TC      |                  | ISSUE |  |
|                    | YOUR CONNECTION TO QUALITY & SERVICE |                                                                      | PART NUMBER: 629-36W                 | 4240-3TC         | 1     |  |