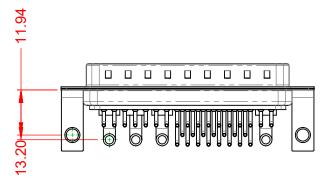

.XX ±0.13 .XXX ±0.05

|                    |                                      |                                                                      | SW REFERENCE NO.: 629 COMBO ASSEMBLY |                  |       |  |
|--------------------|--------------------------------------|----------------------------------------------------------------------|--------------------------------------|------------------|-------|--|
|                    |                                      |                                                                      | DRAWN: C.B                           | DATE: JAN. 01/20 | 19    |  |
|                    |                                      |                                                                      | CHECKED:                             | DATE:            |       |  |
|                    | EDAC INC                             | THESE DRAWINGS AND SPECIFICATIONS<br>ARE THE PROPERTY OF EDAC INCAND | SCALE: (IN C.A.D. 1:1)               | SHEET 1 OF       | 2     |  |
| YOUR CONNECTION TO | CANADA                               | MANUFACTURE OR SALE OF APPARATUS                                     | DRAWING NUMBER: 629-36W4240-3TC      |                  | ISSUE |  |
|                    | YOUR CONNECTION TO QUALITY & SERVICE |                                                                      | PART NUMBER: 629-36W                 | 4240-3TC         | 1     |  |