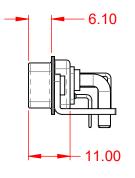

.XX ±0.13 .XXX ±0.05

|                    |                                      |                                                                      | SW REFERENCE NO.: 629 COMBO ASSEMBLY |                  |       |  |
|--------------------|--------------------------------------|----------------------------------------------------------------------|--------------------------------------|------------------|-------|--|
|                    |                                      |                                                                      | DRAWN: C.B                           | DATE: JAN. 01/20 | 19    |  |
|                    |                                      |                                                                      | CHECKED:                             | DATE:            |       |  |
|                    | EDAC INC                             | THESE DRAWINGS AND SPECIFICATIONS<br>ARE THE PROPERTY OF EDAC INCAND | SCALE: (IN C.A.D. 1:1)               | SHEET 1 OF       | 2     |  |
| YOUR CONNECTION TO | CANADA                               | MANUFACTURE OR SALE OF APPARATUS                                     | DRAWING NUMBER: 629-36W4240-3TC      |                  | ISSUE |  |
|                    | YOUR CONNECTION TO QUALITY & SERVICE |                                                                      | PART NUMBER: 629-36W                 | 4240-3TC         | 1     |  |