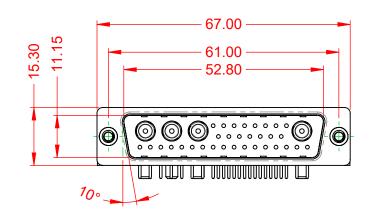

.XX ±0.13 .XXX ±0.05

|                    |                                      |                                                                      | SW REFERENCE NO.: 629 COMBO ASSEMBLY |                  |       |  |
|--------------------|--------------------------------------|----------------------------------------------------------------------|--------------------------------------|------------------|-------|--|
|                    |                                      |                                                                      | DRAWN: C.B                           | DATE: JAN. 01/20 | 19    |  |
|                    |                                      |                                                                      | CHECKED:                             | DATE:            |       |  |
|                    | EDAC INC                             | THESE DRAWINGS AND SPECIFICATIONS<br>ARE THE PROPERTY OF EDAC INCAND | SCALE: (IN C.A.D. 1:1)               | SHEET 1 OF       | 2     |  |
| YOUR CONNECTION TO | CANADA                               | MANUFACTURE OR SALE OF APPARATUS                                     | DRAWING NUMBER: 629-36W4240-3TC      |                  | ISSUE |  |
|                    | YOUR CONNECTION TO QUALITY & SERVICE |                                                                      | PART NUMBER: 629-36W                 | 4240-3TC         | 1     |  |