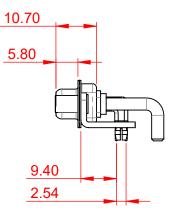

INSULATOR RESISTANCE: DIELECTRIC WITHSTANDING VOLTAGE: 10mΩ MAX. 5000MΩ min.

1000V AC rms

-55°C ~ 125°C

| ſ | COMBINATION D-SUB                    |                                                                                                                                       | SW REFERENCE NO.: 630 COMBO ASSEMBLY |                  |       |
|---|--------------------------------------|---------------------------------------------------------------------------------------------------------------------------------------|--------------------------------------|------------------|-------|
|   |                                      |                                                                                                                                       | DRAWN: C.B                           | DATE: JAN. 01/20 | 19    |
|   |                                      |                                                                                                                                       | CHECKED:                             | DATE:            |       |
| ſ | EDAC INC                             | THESE DRAWINGS AND SPECIFICATIONS<br>ARE THE PROPERTY OF EDAC INC.,AND                                                                | SCALE: (IN C.A.D. 1:1)               | SHEET 1 OF       | 2     |
| Y | YOUR CONNECTION TO QUALITY & SERVICE | SHALL NOT BE REPRODUCED, OR COPIED<br>OR USED AS THE BASIS FOR THE<br>MANUFACTURE OR SALE OF APPARATUS<br>WITHOUT WRITTEN PERMISSION. | DRAWING NUMBER: 630-9W4-             | -650-3T5         | ISSUE |
|   |                                      |                                                                                                                                       | PART NUMBER: 630-9W4-                | -650-3T5         | 1     |