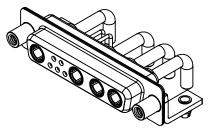

INSULATOR RESISTANCE: DIELECTRIC WITHSTANDING VOLTAGE: 10mΩ MAX. 5000MΩ min.

1000V AC rms

-55°C ~ 125°C

| ſ | COMBINATION D-SUB                    |                                                                                                                                       | SW REFERENCE NO.: 630 COMBO ASSEMBLY |                  |       |
|---|--------------------------------------|---------------------------------------------------------------------------------------------------------------------------------------|--------------------------------------|------------------|-------|
|   |                                      |                                                                                                                                       | DRAWN: C.B                           | DATE: JAN. 01/20 | 19    |
|   |                                      |                                                                                                                                       | CHECKED:                             | DATE:            |       |
| ſ | EDAC INC                             | THESE DRAWINGS AND SPECIFICATIONS<br>ARE THE PROPERTY OF EDAC INC.,AND                                                                | SCALE: (IN C.A.D. 1:1)               | SHEET 1 OF       | 2     |
| Y | YOUR CONNECTION TO QUALITY & SERVICE | SHALL NOT BE REPRODUCED, OR COPIED<br>OR USED AS THE BASIS FOR THE<br>MANUFACTURE OR SALE OF APPARATUS<br>WITHOUT WRITTEN PERMISSION. | DRAWING NUMBER: 630-9W4-             | -650-3T5         | ISSUE |
|   |                                      |                                                                                                                                       | PART NUMBER: 630-9W4-                | -650-3T5         | 1     |