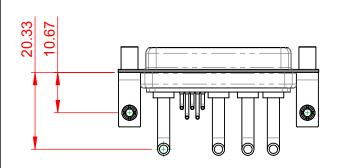

INSULATOR RESISTANCE: DIELECTRIC WITHSTANDING VOLTAGE: 10mΩ MAX. 5000MΩ min.

1000V AC rms

-55°C ~ 125°C

| ſ | COMBINATION D-SUB                    |                                                                                                                                       | SW REFERENCE NO.: 630 COMBO ASSEMBLY |                  |       |
|---|--------------------------------------|---------------------------------------------------------------------------------------------------------------------------------------|--------------------------------------|------------------|-------|
|   |                                      |                                                                                                                                       | DRAWN: C.B                           | DATE: JAN. 01/20 | 19    |
|   |                                      |                                                                                                                                       | CHECKED:                             | DATE:            |       |
| ſ | EDAC INC                             | THESE DRAWINGS AND SPECIFICATIONS<br>ARE THE PROPERTY OF EDAC INC.,AND                                                                | SCALE: (IN C.A.D. 1:1)               | SHEET 1 OF       | 2     |
| Y | YOUR CONNECTION TO QUALITY & SERVICE | SHALL NOT BE REPRODUCED, OR COPIED<br>OR USED AS THE BASIS FOR THE<br>MANUFACTURE OR SALE OF APPARATUS<br>WITHOUT WRITTEN PERMISSION. | DRAWING NUMBER: 630-9W4-             | -650-3T5         | ISSUE |
|   |                                      |                                                                                                                                       | PART NUMBER: 630-9W4-                | -650-3T5         | 1     |