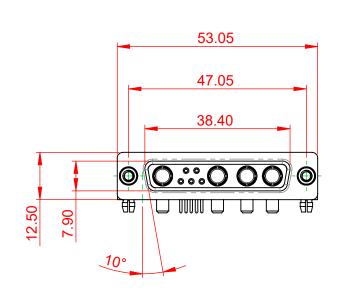

INSULATOR RESISTANCE: DIELECTRIC WITHSTANDING VOLTAGE: 10mΩ MAX. 5000MΩ min.

1000V AC rms

-55°C ~ 125°C

| ſ | COMBINATION D-SUB                    |                                                                                                                                       | SW REFERENCE NO.: 630 COMBO ASSEMBLY |                  |       |
|---|--------------------------------------|---------------------------------------------------------------------------------------------------------------------------------------|--------------------------------------|------------------|-------|
|   |                                      |                                                                                                                                       | DRAWN: C.B                           | DATE: JAN. 01/20 | 19    |
|   |                                      |                                                                                                                                       | CHECKED:                             | DATE:            |       |
| ſ | EDAC INC                             | THESE DRAWINGS AND SPECIFICATIONS<br>ARE THE PROPERTY OF EDAC INC.,AND                                                                | SCALE: (IN C.A.D. 1:1)               | SHEET 1 OF       | 2     |
| Y | YOUR CONNECTION TO QUALITY & SERVICE | SHALL NOT BE REPRODUCED, OR COPIED<br>OR USED AS THE BASIS FOR THE<br>MANUFACTURE OR SALE OF APPARATUS<br>WITHOUT WRITTEN PERMISSION. | DRAWING NUMBER: 630-9W4-             | -650-3T5         | ISSUE |
|   |                                      |                                                                                                                                       | PART NUMBER: 630-9W4-                | -650-3T5         | 1     |