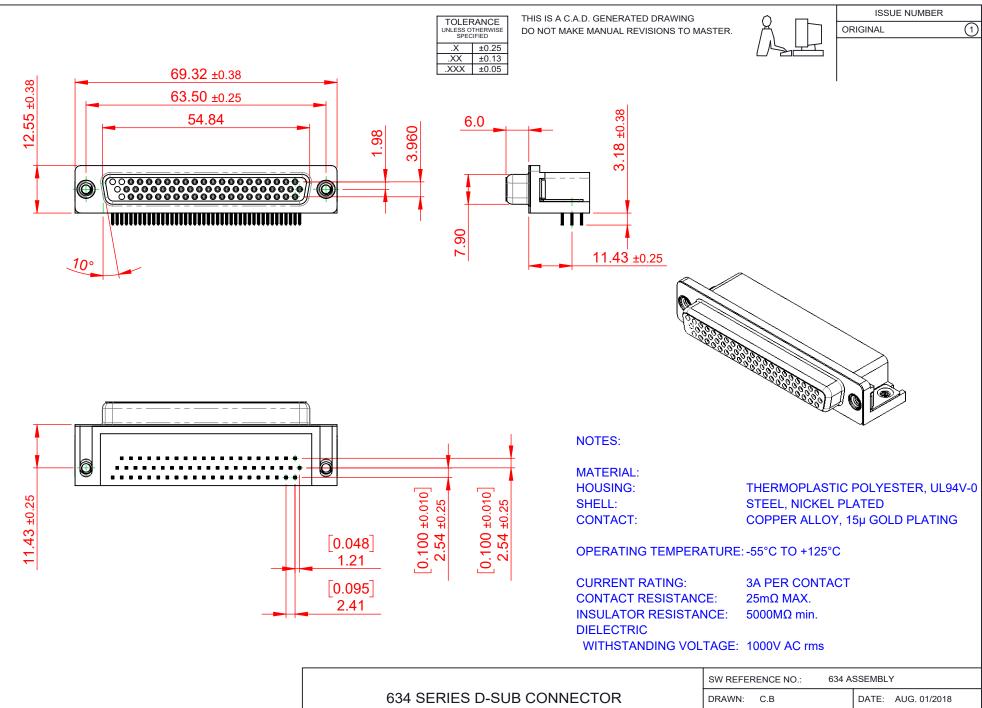

THIS SERIES FULLY CONFORMS TO THE EUROPEAN UNION DIRECTIVES 2011/65/EU FOR RoHS COMPLIANCY.

EDAC INC TORONTO, ONTARIO CANADA

THESE DRAWINGS AND SPECIFICATIONS ARE THE PROPERTY OF EDAC INC..AND SHALL NOT BE REPRODUCED, OR COPIED OR USED AS THE BASIS FOR THE MANUFACTURE OR SALE OF APPARATUS WITHOUT WRITTEN PERMISSION.

|  | SW REFERENCE NO.: 634 ASSEMBLY |                    |
|--|--------------------------------|--------------------|
|  | DRAWN: C.B                     | DATE: AUG. 01/2018 |
|  | CHECKED:                       | DATE:              |
|  | SCALE: (IN C.A.D. 1:1)         | SHEET 1 OF 1       |
|  | DD4444140 AH HADED 004 000 6   | 000 550            |

DRAWING NUMBER: 634-062-363-552 ISSUE PART NUMBER: 634-062-363-552