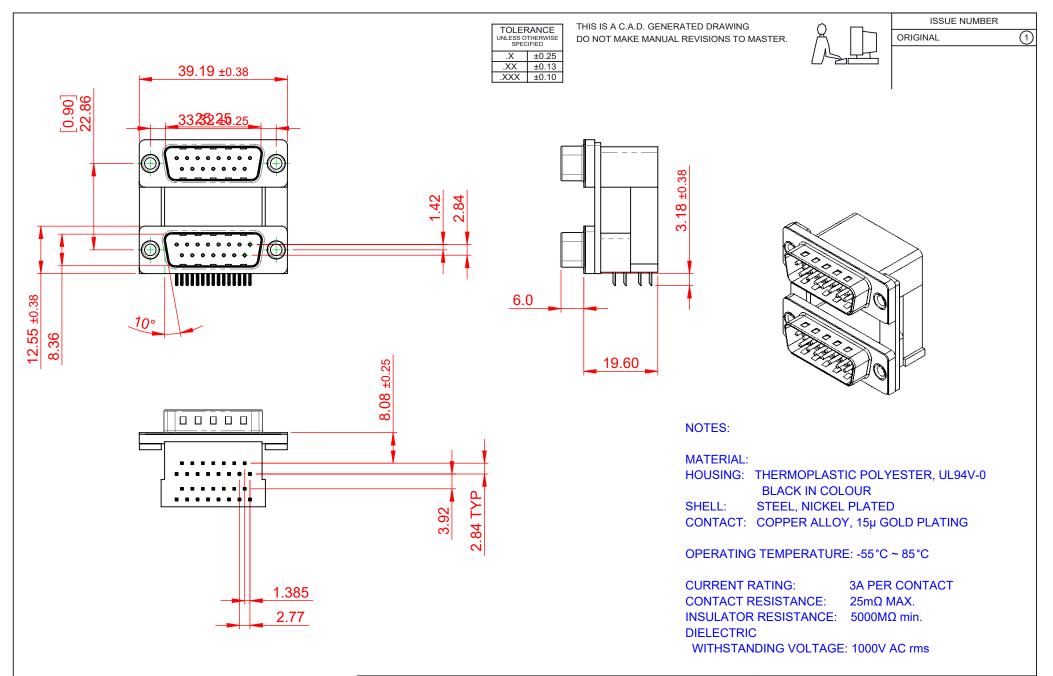

|                                      |                                                                        | SW REFERENCE NO.: 661 ASSEMBLY |           |         |      |       |       |
|--------------------------------------|------------------------------------------------------------------------|--------------------------------|-----------|---------|------|-------|-------|
| 661 SERIES D-SUB C                   | CONNECTOR                                                              | DRAWN: C.B                     |           | DATE:   | AUG. | 01/20 | 18    |
|                                      |                                                                        | CHECKED:                       |           | DATE:   |      |       |       |
| EDAC INC                             | THESE DRAWINGS AND SPECIFICATIONS<br>ARE THE PROPERTY OF EDAC INC. AND | SCALE: 1:1                     |           | SHEET   | 1    | OF    | 1     |
| TORONTO, ONTARIO<br>CANADA           | CANADA OR USED AS THE BASIS FOR THE MANUFACTURE OR SALE OF APPARATUS   | DRAWING NUMBER:                | 661-015-3 | 364-000 |      |       | ISSUE |
| YOUR CONNECTION TO QUALITY & SERVICE |                                                                        | PART NUMBER:                   | 661-015-3 | 364-000 |      |       | 1     |