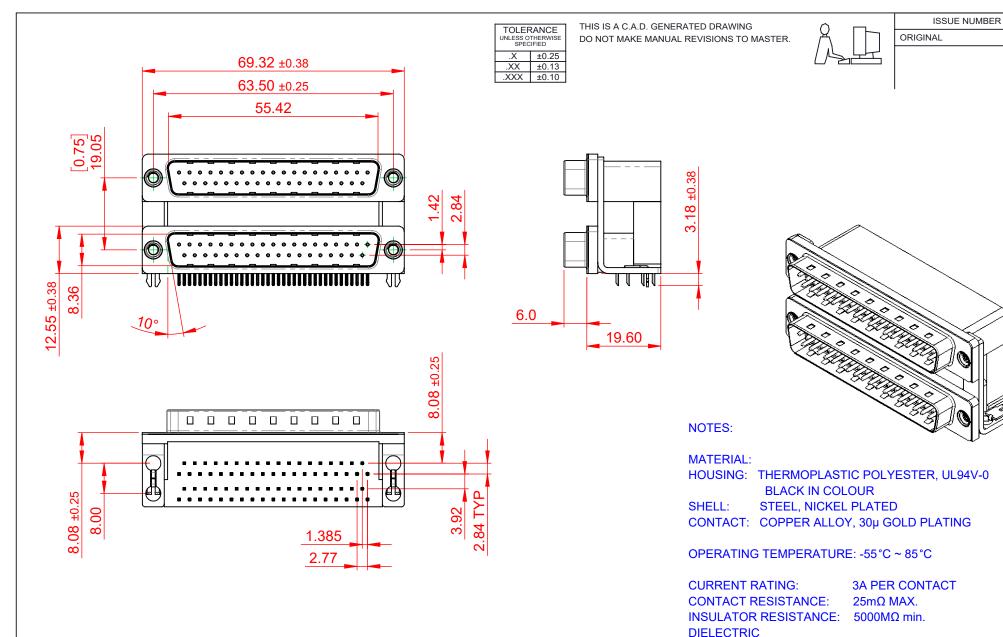

661 SERIES D-SUB CONNECTOR

YOUR CONNECTION TO QUALITY & SERVICE

EDAC INC TORONTO, ONTARIO CANADA

THESE DRAWINGS AND SPECIFICATIONS ARE THE PROPERTY OF EDAC INC..AND SHALL NOT BE REPRODUCED, OR COPIED OR USED AS THE BASIS FOR THE MANUFACTURE OR SALE OF APPARATUS WITHOUT WRITTEN PERMISSION.

661-037-664-04A

WITHSTANDING VOLTAGE: 1000V AC rms

PART NUMBER:

THIS SERIES FULLY CONFORMS TO THE EUROPEAN UNION DIRECTIVES 2011/65/EU FOR RoHS COMPLIANCY.