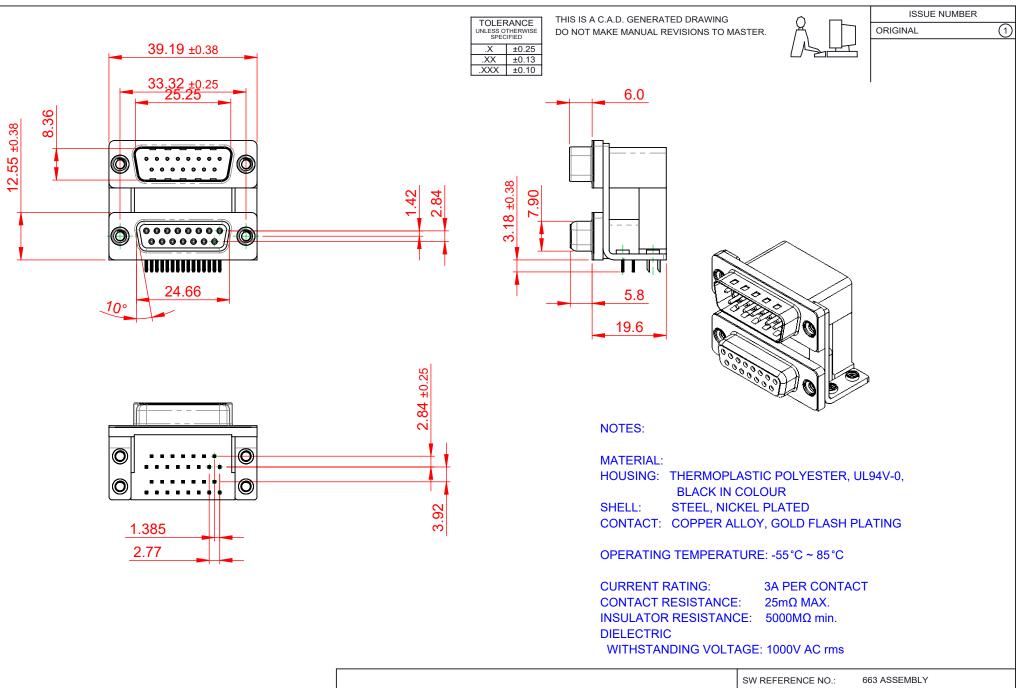

| <b>F</b> #HS |  |
|--------------|--|
| COMPLIANT    |  |

THIS SERIES FULLY CONFORMS TO THE EUROPEAN UNION DIRECTIVES 2011/65/EU FOR RoHS COMPLIANCY.

| 663 SERIES D-SUB                       | DRAWN: C.B                                                       | DATE: AUG. 01/20         | 018        |       |
|----------------------------------------|------------------------------------------------------------------|--------------------------|------------|-------|
|                                        |                                                                  | CHECKED:                 | DATE:      |       |
| EDAC INC<br>TORONTO, ONTARIO<br>CANADA | OR USED AS THE BASIS FOR THE<br>MANUFACTURE OR SALE OF APPARATUS | SCALE: (IN C.A.D. 1:1)   | SHEET 1 OF | 1     |
|                                        |                                                                  | DRAWING NUMBER: 663-015- | 264-055    | ISSUE |
| YOUR CONNECTION TO QUALITY & SERVICE   |                                                                  | PART NUMBER: 663-015-    | 264-055    | 1     |