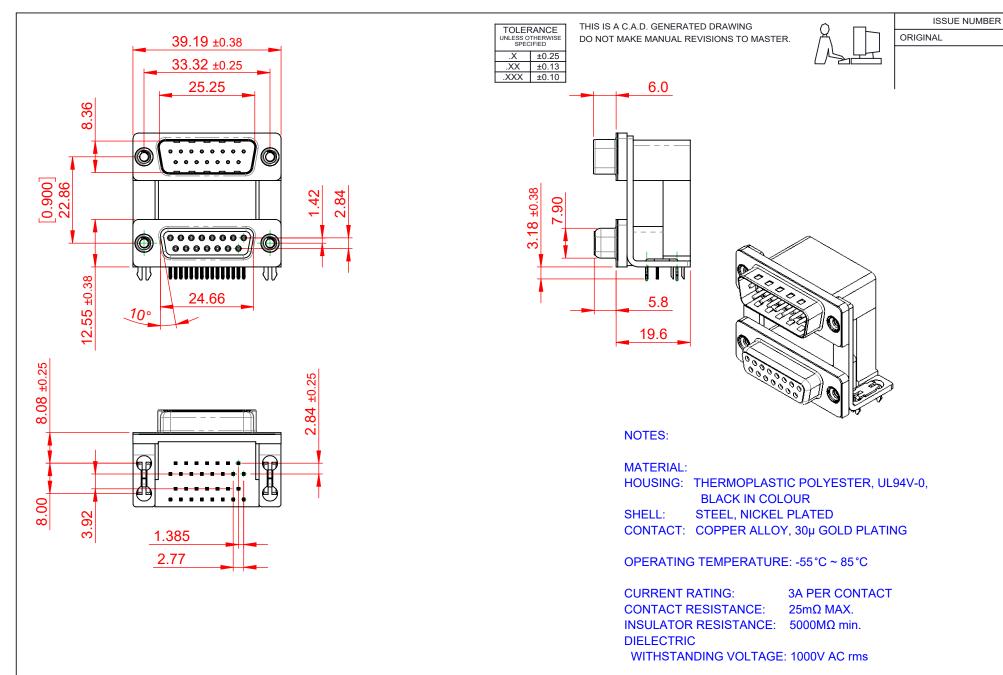

| 663 SERIES D-SUB CONNECTOR           |                                                                                                                                                                                                                | SW REFERENCE NO.: 663 ASSEMBLY |                    |       |
|--------------------------------------|----------------------------------------------------------------------------------------------------------------------------------------------------------------------------------------------------------------|--------------------------------|--------------------|-------|
|                                      |                                                                                                                                                                                                                | DRAWN: C.B                     | DATE: AUG. 01/2018 |       |
|                                      |                                                                                                                                                                                                                | CHECKED:                       | DATE:              |       |
| EDAC INC                             | THESE DRAWINGS AND SPECIFICATIONS<br>ARE THE PROPERTY OF EDAC INC.,AND<br>SHALL NOT BE REPRODUCED,OR COPIED<br>OR USED AS THE BASIS FOR THE<br>MANUFACTURE OR SALE OF APPARATUS<br>WITHOUT WRITTEN PERMISSION. | SCALE: (IN C.A.D. 1:1)         | SHEET 1 OF         | 1     |
|                                      |                                                                                                                                                                                                                | DRAWING NUMBER: 663-015-6      | 664-038            | ISSUE |
| YOUR CONNECTION TO QUALITY & SERVICE |                                                                                                                                                                                                                | PART NUMBER: 663-015-0         | 664-038            | 1     |