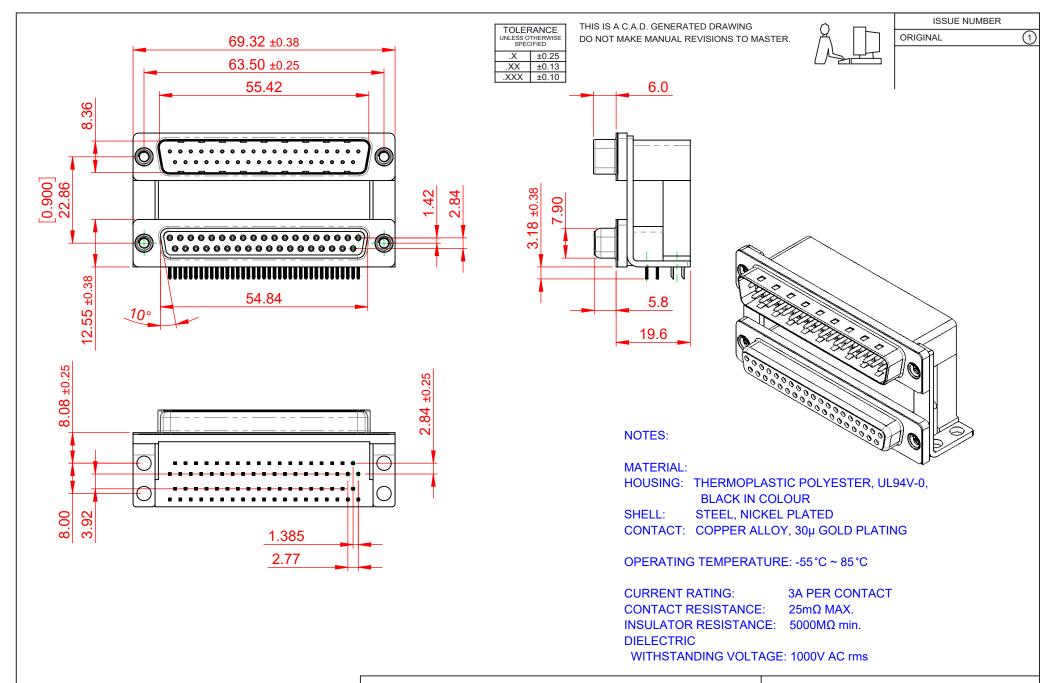

THIS SERIES FULLY CONFORMS TO THE EUROPEAN UNION DIRECTIVES 2011/65/EU FOR RoHS COMPLIANCY.

TORONTO, ONTARIO CANADA
YOUR CONNECTION TO QUALITY & SERVICE

663 SERIES D-SUB CONNECTOR

THESE DRAWINGS AND SPECIFICATIONS ARE THE PROPERTY OF EDAC INC.,AND SHALL NOT BE REPRODUCED,OR COPIED OR USED AS THE BASIS FOR THE MANUFACTURE OR SALE OF APPARATUS WITHOUT WRITTEN PERMISSION.

| SW REFERENCE NO.: 663 ASSEMBLY  |                    |       |
|---------------------------------|--------------------|-------|
| DRAWN: C.B                      | DATE: AUG. 01/2018 |       |
| CHECKED:                        | DATE:              |       |
| SCALE: (IN C.A.D. 1:1)          | SHEET 1 OF         | 1     |
| DRAWING NUMBER: 663-037-664-00C |                    | ISSUE |

663-037-664-00C

PART NUMBER: