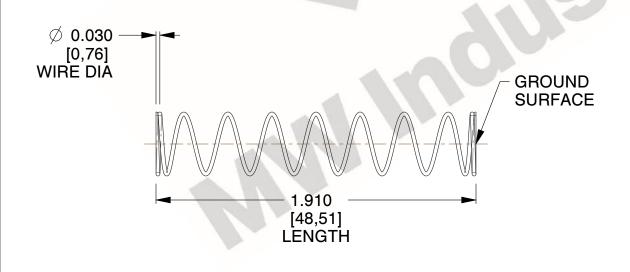

## **NOTES:**

1. Material : Music Wire 2. Finish : Glod Irridite

3. Ends: Closed and Ground

4. Total Coils: 10.000

Sugg. Max. Deflection : 1.000 (in)
 Sugg. Max. Load : 2.300 (lbs)

7. All Drawing Dimensions are in Inches [mm]