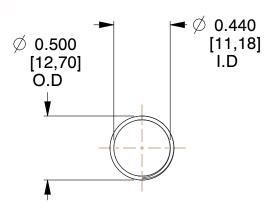

## **NOTES:**

1. Material : Music Wire 2. Finish : Glod Irridite

3. Ends: Closed and Ground

4. Total Coils: 10.000

Sugg. Max. Deflection : 1.000 (in)
 Sugg. Max. Load : 2.300 (lbs)

7. All Drawing Dimensions are in Inches [mm]