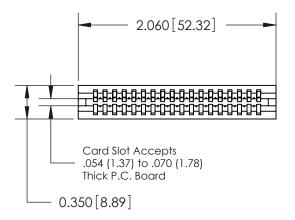

THIS IS A C.A.D. GENERATED DRAWING DO NOT MAKE MANUAL REVISIONS TO MASTER.

ISSUE NUMBER

ORIGINAL

Contact Information
540-Wire Wrap, Regular Point - Tail LG.=.560(14.22)
.100" (2.54mm) Contact Spacing x .200" (5.08mm) Row Spacing

DATE: MAY 04/09

SHEET 1 OF 2

**ISSUE** 

DATE:

745 Series Ultra-Mate Card Edge Connector - Press Fit
Part Number: 745-018-540-106

EDAC INC
TORONTO, ONTARIO
CANADA
YOUR CONNECTION TO QUALITY & SERVICE

TORONTO ON TORONTO ON THE DASIS FOR THE MANUFACTURE OR SALE OF APPARATUS WITHOUT WRITEN PERMISSION.