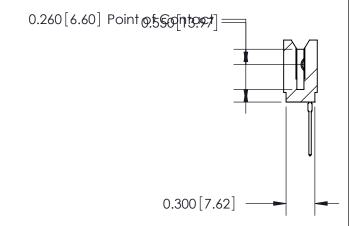

THIS IS A C.A.D. GENERATED DRAWING DO NOT MAKE MANUAL REVISIONS TO MASTER.

ISSUE NUMBER

ORIGINAL

Contact Information
540-Wire Wrap, Regular Point - Tail LG.=.560(14.22)
.100" (2.54mm) Contact Spacing x .200" (5.08mm) Row Spacing

DATE: MAY 04/09

SHEET 1 OF 2

**ISSUE** 

DATE:

745 Series Ultra-Mate Card Edge Connector - Press Fit
Part Number: 745-018-540-106

EDAC INC
TORONTO, ONTARIO
CANADA
YOUR CONNECTION TO QUALITY & SERVICE

TORONTO ON TORONTO ON THE DASIS FOR THE MANUFACTURE OR SALE OF APPARATUS WITHOUT WRITEN PERMISSION.