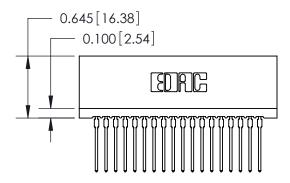

THIS IS A C.A.D. GENERATED DRAWING DO NOT MAKE MANUAL REVISIONS TO MASTER.

ISSUE NUMBER

ORIGINAL

Contact Information
540-Wire Wrap, Regular Point - Tail LG.=.560(14.22)
.100" (2.54mm) Contact Spacing x .200" (5.08mm) Row Spacing

DATE: MAY 04/09

SHEET 1 OF 2

**ISSUE** 

DATE:

745 Series Ultra-Mate Card Edge Connector - Press Fit
Part Number: 745-018-540-106

EDAC INC
TORONTO, ONTARIO
CANADA
YOUR CONNECTION TO QUALITY & SERVICE

TORONTO ON TORONTO ON THE DASIS FOR THE MANUFACTURE OR SALE OF APPARATUS WITHOUT WRITEN PERMISSION.