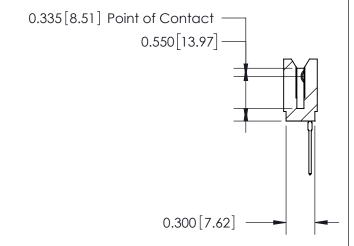

THIS IS A C.A.D. GENERATED DRAWING DO NOT MAKE MANUAL REVISIONS TO MASTER.

ISSUE NUMBER

ORIGINAL

Contact Information
545-Wire Wrap, High Point - Tail LG.=.560(14.22)
.100" (2.54mm) Contact Spacing x .200" (5.08mm) Row Spacing