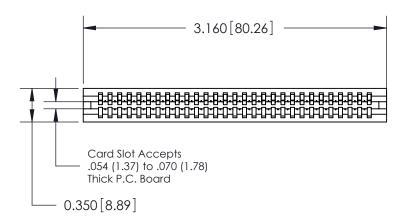

THIS IS A C.A.D. GENERATED DRAWING DO NOT MAKE MANUAL REVISIONS TO MASTER.

ISSUE NUMBER

ORIGINAL

Contact Information
545-Wire Wrap, High Point - Tail LG.=.560(14.22)
.100" (2.54mm) Contact Spacing x .200" (5.08mm) Row Spacing