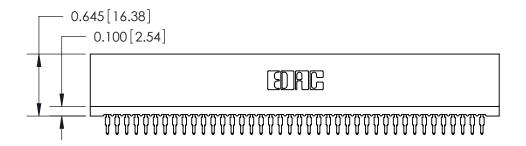

THIS IS A C.A.D. GENERATED DRAWING DO NOT MAKE MANUAL REVISIONS TO MASTER.

ISSUE NUMBER

ORIGINAL

Contact Information
525-P.C. Tail, High Point - Tail LG.=.190(4.83)
.100" (2.54mm) Contact Spacing x .200" (5.08mm) Row Spacing