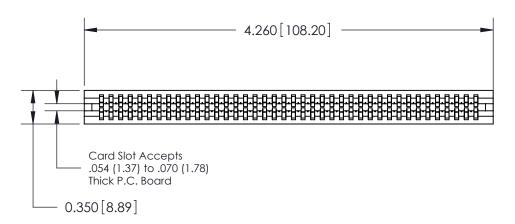

THIS IS A C.A.D. GENERATED DRAWING DO NOT MAKE MANUAL REVISIONS TO MASTER.

ISSUE NUMBER

ORIGINAL

Contact Information
525-P.C. Tail, High Point - Tail LG.=.190(4.83)
.100" (2.54mm) Contact Spacing x .200" (5.08mm) Row Spacing