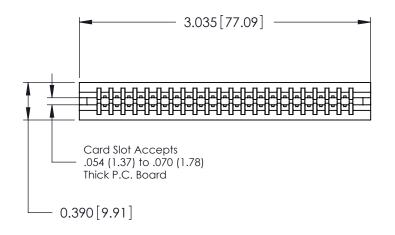

THIS IS A C.A.D. GENERATED DRAWING DO NOT MAKE MANUAL REVISIONS TO MASTER.

ORIGINAL

Contact Information
560-Make Before Break (MBB) - Tail LG.=.175(4.45)
.125" (3.18mm) Contact Spacing x .250" (6.35mm) Row Spacing

| 746 Series Ultra-Mate Card Edge Connector - Press Fit |                                                                                                                                                                                                |                | ACAD REFERENCE NO. |                 | 746-ENG MASTER |  |
|-------------------------------------------------------|------------------------------------------------------------------------------------------------------------------------------------------------------------------------------------------------|----------------|--------------------|-----------------|----------------|--|
| Part Number: 746-044-560-206                          |                                                                                                                                                                                                | DRAWN:         | J.LEE              | DATE: AUG 20/09 |                |  |
|                                                       |                                                                                                                                                                                                | CHECKED:       |                    | DATE:           |                |  |
| EDAC INC                                              | THESE DRAWINGS AND SPECIFICATIONS ARE THE PROPERTY OF EDAC INCAND SHALL NOT BE REPRODUCED, OR COPIED OR USED AS THE BASIS FOR THE MANUFACTURE OR SALE OF APPARATUS WITHOUT WRITTEN PERMISSION. | SCALE:         |                    | SHEET 1 OF 1    |                |  |
| TORONTO, ONTARIO                                      |                                                                                                                                                                                                | DRAWING NUMBER |                    |                 | ISSUE          |  |
| YOUR CONNECTION TO QUALITY & SERVICE                  |                                                                                                                                                                                                | 746-ENG MASTER |                    | 1               |                |  |