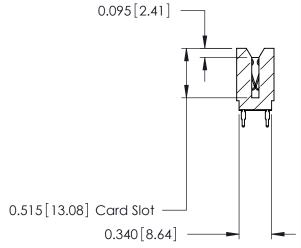

THIS IS A C.A.D. GENERATED DRAWING DO NOT MAKE MANUAL REVISIONS TO MASTER.

ORIGINAL

Contact Information
560-Make Before Break (MBB) - Tail LG.=.175(4.45)
.125" (3.18mm) Contact Spacing x .250" (6.35mm) Row Spacing

| 746 Series Ultra-Mate Card Edge Connector - Press Fit |                                                                                                                                                                                                |                | ACAD REFERENCE NO. |                 | 746-ENG MASTER |  |
|-------------------------------------------------------|------------------------------------------------------------------------------------------------------------------------------------------------------------------------------------------------|----------------|--------------------|-----------------|----------------|--|
| Part Number: 746-044-560-206                          |                                                                                                                                                                                                | DRAWN:         | J.LEE              | DATE: AUG 20/09 |                |  |
|                                                       |                                                                                                                                                                                                | CHECKED:       |                    | DATE:           |                |  |
| EDAC INC                                              | THESE DRAWINGS AND SPECIFICATIONS ARE THE PROPERTY OF EDAC INCAND SHALL NOT BE REPRODUCED, OR COPIED OR USED AS THE BASIS FOR THE MANUFACTURE OR SALE OF APPARATUS WITHOUT WRITTEN PERMISSION. | SCALE:         |                    | SHEET 1 OF 1    |                |  |
| TORONTO, ONTARIO                                      |                                                                                                                                                                                                | DRAWING NUMBER |                    |                 | ISSUE          |  |
| YOUR CONNECTION TO QUALITY & SERVICE                  |                                                                                                                                                                                                | 746-ENG MASTER |                    | 1               |                |  |