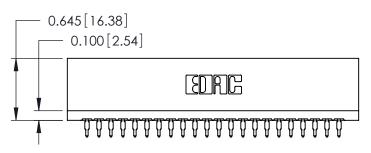

THIS IS A C.A.D. GENERATED DRAWING DO NOT MAKE MANUAL REVISIONS TO MASTER.

ORIGINAL

Contact Information
560-Make Before Break (MBB) - Tail LG.=.175(4.45)
.125" (3.18mm) Contact Spacing x .250" (6.35mm) Row Spacing

| 746 Series Ultra-Mate Card Edge Connector - Press Fit |                                                                                                                                                                                                |                | ACAD REFERENCE NO. |                 | 746-ENG MASTER |  |
|-------------------------------------------------------|------------------------------------------------------------------------------------------------------------------------------------------------------------------------------------------------|----------------|--------------------|-----------------|----------------|--|
| Part Number: 746-044-560-206                          |                                                                                                                                                                                                | DRAWN:         | J.LEE              | DATE: AUG 20/09 |                |  |
|                                                       |                                                                                                                                                                                                | CHECKED:       |                    | DATE:           |                |  |
| EDAC INC                                              | THESE DRAWINGS AND SPECIFICATIONS ARE THE PROPERTY OF EDAC INCAND SHALL NOT BE REPRODUCED, OR COPIED OR USED AS THE BASIS FOR THE MANUFACTURE OR SALE OF APPARATUS WITHOUT WRITTEN PERMISSION. | SCALE:         |                    | SHEET 1 OF 1    |                |  |
| TORONTO, ONTARIO                                      |                                                                                                                                                                                                | DRAWING NUMBER |                    |                 | ISSUE          |  |
| YOUR CONNECTION TO QUALITY & SERVICE                  |                                                                                                                                                                                                | 746-ENG MASTER |                    | 1               |                |  |