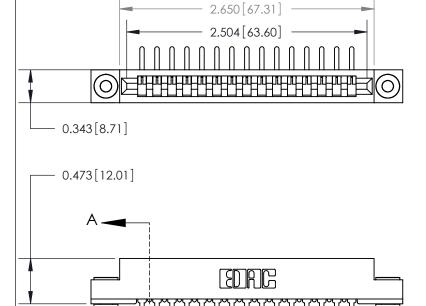

## **Contact Detail**

90 Degree Bend (Code 527 Contacts)

.156 [3.96] Contact Spacing x .200 [5.08] Row Spacing

SECTION A-A .095 [2.41] Point of Contact (Measured from bottom of Card Slot) Card Slot Accepts .054 [1.37] to .070 [1.78] Thick P.C. Board

**See Accompanying Page for:** 

**Contact Bend Details** 

807/857 Series High Temp Card Edge Connector Part Number: 807-015-559-103

|                   | TORONTO, ONTARIO    |
|-------------------|---------------------|
|                   | C ANADA             |
| YOUR CONNECTION T | O QUALITY & SERVICE |