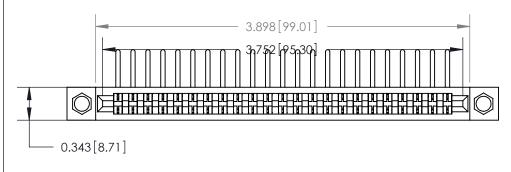

**Mounting Option** 

.156 (3.96) Dia. Mounting Holes

## **Contact Detail**

90 Degree Bend (Code 541 Contacts)

.156 [3.96] Contact Spacing x .200 [5.08] Row Spacing

**SECTION A-A** 

.175 [4.45] Point of Contact (Measured from bottom of Card Slot) Card Slot Accepts .054 [1.37]

to .070 [1.78] Thick P.C. Board

**See Accompanying Page for:** 

**Contact Bend Details** 

807/857 Series High Temp Card Edge Connector Part Number: 807-023-457-104

| ACAD REFERENCE NO | . 807 ENG MASTER |
|-------------------|------------------|
| DRAWN: J.LEE      | DATE: AUG. 11/09 |
| CHECKED:          | DATE:            |
| SCALE: NTS        | SHEET 1 OF 2     |
| DRAWING NUMBER    | ISSUE            |