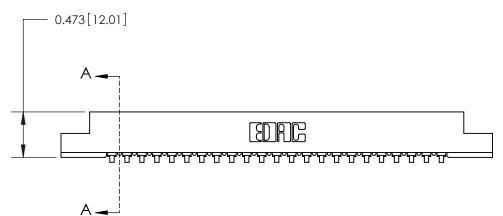

## **Contact Detail**

90 Degree Bend (Code 541 Contacts)

.156 [3.96] Contact Spacing x .200 [5.08] Row Spacing

**SECTION A-A** 

.175 [4.45] Point of Contact (Measured from bottom of Card Slot) Card Slot Accepts .054 [1.37]

to .070 [1.78] Thick P.C. Board

**See Accompanying Page for:** 

**Contact Bend Details** 

807/857 Series High Temp Card Edge Connector Part Number: 807-023-457-104

| ACAD REFERENCE NO | . 807 ENG MASTER |
|-------------------|------------------|
| DRAWN: J.LEE      | DATE: AUG. 11/09 |
| CHECKED:          | DATE:            |
| SCALE: NTS        | SHEET 1 OF 2     |
| DRAWING NUMBER    | ISSUE            |