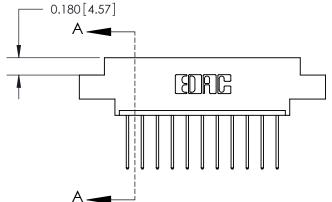

ORIGINAL

| .160 [4.06] Point of Contact— | SECTION A-A<br>0.388 [9.86]<br>Card Slot |
|-------------------------------|------------------------------------------|
|                               |                                          |
|                               |                                          |

833 Series High Temp Card Edge Connector Part Number: 833-011-540-607

**EDAC INC** TORONTO, ONTARIO CANADA

THESE DRAWINGS AND SPECIFICATIONS ARE THE PROPERTY OF EDAC INC.,AND SHALL NOT BE REPRODUCED, OR COPIED OR USED AS THE BASIS FOR THE MANUFACTURE OR SALE OF APPARATUS WITHOUT WRITTEN PERMISSION.

| ACAD REFERENCE NO. | 833 ENG MASTER   |  |  |
|--------------------|------------------|--|--|
| DRAWN: J.LEE       | DATE: OCT. 14/09 |  |  |
| CHECKED:           | DATE:            |  |  |
| SCALE: NTS         | SHEET 1 OF 3     |  |  |
| DRAWING NUMBER     | ISSUE            |  |  |
| 833 Assembly       | 1                |  |  |