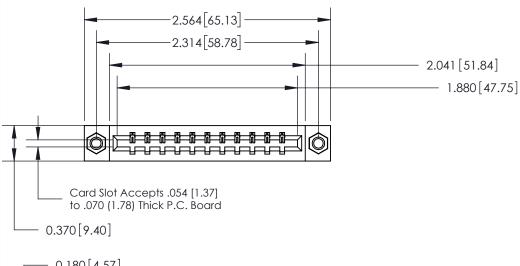

833 Series High Temp Card Edge Connector Part Number: 833-011-540-607

**EDAC INC** TORONTO, ONTARIO CANADA

THESE DRAWINGS AND SPECIFICATIONS ARE THE PROPERTY OF EDAC INC.,AND SHALL NOT BE REPRODUCED, OR COPIED OR USED AS THE BASIS FOR THE MANUFACTURE OR SALE OF APPARATUS WITHOUT WRITTEN PERMISSION.

| ACAD REFERENCE NO. | 833 ENG MASTER   |  |  |
|--------------------|------------------|--|--|
| DRAWN: J.LEE       | DATE: OCT. 14/09 |  |  |
| CHECKED:           | DATE:            |  |  |
| SCALE: NTS         | SHEET 1 OF 3     |  |  |
| DRAWING NUMBER     | ISSUE            |  |  |
| 833 Assembly       | 1                |  |  |