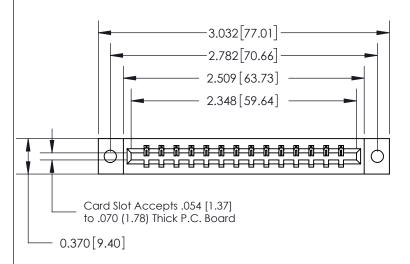

## **See Accompanying Page for:**

- **Bend Detail**
- **Mounting Options**

THIS IS A C.A.D. GENERATED DRAWING DO NOT MAKE MANUAL REVISIONS TO MASTER.

ORIGINAL

1

| .160 [4.06] Point of Contact— | SECTION A-A<br>0.388 [9.86]<br>Card Slot |
|-------------------------------|------------------------------------------|
|                               |                                          |

| 833 Series High Temp Card Edge Connector |
|------------------------------------------|
| Part Number: 833-014-541-602             |

**EDAC INC** TORONTO, ONTARIO CANADA

THESE DRAWINGS AND SPECIFICATIONS ARE THE PROPERTY OF EDAC INC.,AND SHALL NOT BE REPRODUCED,OR COPIED OR USED AS THE BASIS FOR THE MANUFACTURE OR SALE OF APPARATUS WITHOUT WRITTEN PERMISSION.