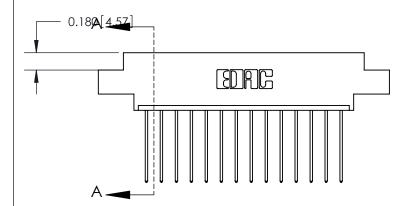

ORIGINAL (1)

ORIGINAL

| 833 Series High Temp Card Edge Connector<br>Contact Bend Detail       |                                                                                                                                                                                                 | ACAD REFERENCE NO. | 833 ENC          | MASTER        |
|-----------------------------------------------------------------------|-------------------------------------------------------------------------------------------------------------------------------------------------------------------------------------------------|--------------------|------------------|---------------|
|                                                                       |                                                                                                                                                                                                 | DRAWN: J.LEE       | DATE: OCT. 14/09 |               |
|                                                                       |                                                                                                                                                                                                 | CHECKED: DATE:     |                  |               |
| EDAC INC TORONTO, ONTARIO CANADA YOUR CONNECTION TO QUALITY & SERVICE | THESE DRAWINGS AND SPECIFICATIONS ARE THE PROPERTY OF EDAC INC.,AND SHALL NOT BE REPRODUCED,OR COPIED OR USED AS THE BASIS FOR THE MANUFACTURE OR SALE OF APPARATUS WITHOUT WRITTEN PERMISSION. | SCALE: NTS         | SHEET 2          | 2 <b>OF</b> 3 |
|                                                                       |                                                                                                                                                                                                 | DRAWING NUMBER     |                  | ISSUE         |
|                                                                       |                                                                                                                                                                                                 | 833 Assembly       |                  | 1             |