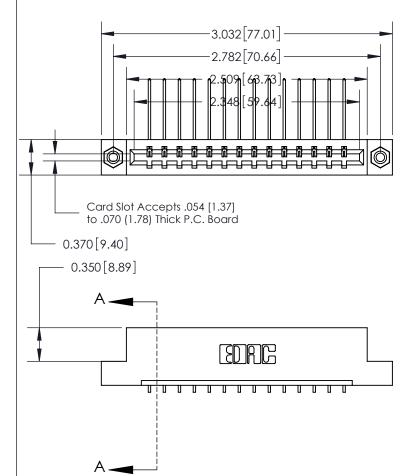

833 Series High Temp Card Edge Connector Part Number: 833-014-559-108

**EDAC INC** TORONTO, ONTARIO CANADA

THESE DRAWINGS AND SPECIFICATIONS ARE THE PROPERTY OF EDAC INC.,AND SHALL NOT BE REPRODUCED, OR COPIED OR USED AS THE BASIS FOR THE MANUFACTURE OR SALE OF APPARATUS WITHOUT WRITTEN PERMISSION.

| ACAD REFERENCE NO. 833 ENG MASTER |                  |  |  |
|-----------------------------------|------------------|--|--|
| DRAWN: J.LEE                      | DATE: OCT. 14/09 |  |  |
| CHECKED:                          | DATE:            |  |  |
| SCALE: NTS                        | SHEET 1 OF 3     |  |  |
| DRAWING NUMBER                    | ISSUE            |  |  |
| 833 Assembly                      | , l              |  |  |