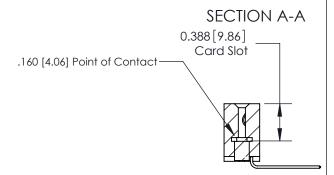

## **Contact Detail**

559-90 Degree Bend (Code 541 Contacts)

.156 [3.96] Contact Spacing x .200 [5.08] Row Spacing

THIS IS A C.A.D. GENERATED DRAWING DO NOT MAKE MANUAL REVISIONS TO MASTER.

ORIGINAL

ACAD DEFEDENCE NO